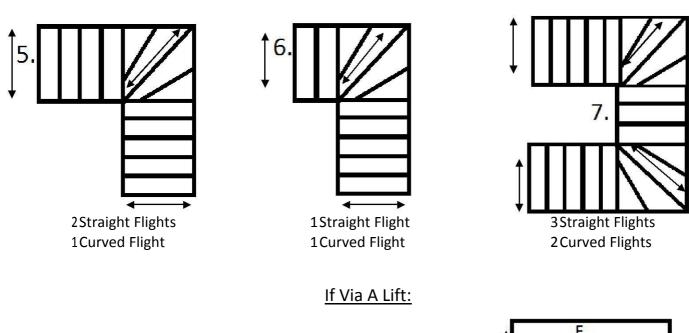

## Fixing:

Is the safe to be anchored? To Concrete  $\square$  To Wooden  $\square$  (We require 125mm depth for concrete / 77mm depth for wooden)

For 'L' shaped stairs as per the below a stair walker is **not** suitable, therefore only a 4 man carry is the only possible method:

Please choose from below diagram a staircase which relates mostly to yours.

Note: Where an arrow 
is indicated please supply this measurement.

## **Curved / Corner Stairs**

For curved shaped stairs as per the below a stair walker is <u>not</u> suitable, therefore only a 4 man carry is the only possible method.

F: Internal Width: G: Internal Depth: