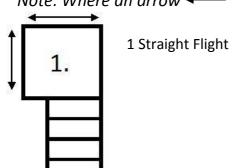

Please choose from below diagram a staircase which relates mostly to yours.

Note: Where an arrow 
is indicated please supply this measurement.