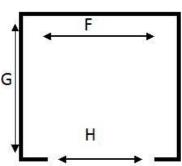

## **Curved / Corner Stairs**

For curved shaped stairs as per the below a stair walker is <u>not</u> suitable, therefore only a 4 man carry is the only possible method.

F: Internal Width: G: Internal Depth:

H: Clear Door Opening:

Lift Capacity:

PLEASE NOTE: ANY INCORRECT OR MISSED INFORMATION ON THE SURVEY FORM RESULTING IN AN ABORTED DELIVERY WILL BE CHARGABLE.