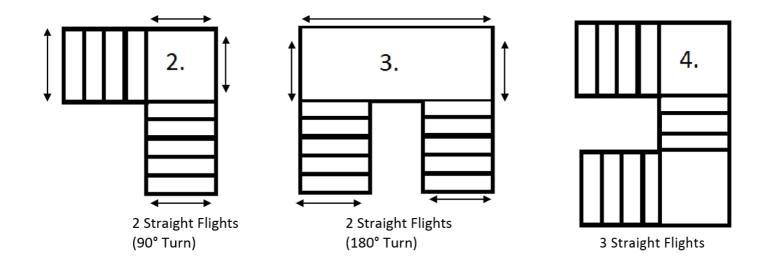

## Fixing:

Is the safe to be anchored? To Concrete  $\square$  To Wooden  $\square$  (We require 125mm depth for concrete / 77mm depth for wooden)

For 'L' shaped stairs as per the below a stair walker is **not** suitable, therefore only a 4 man carry is the only possible method:

Please choose from below diagram a staircase which relates mostly to yours.

Note: Where an arrow 
is indicated please supply this measurement.