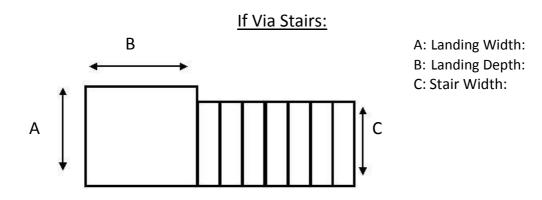

Please choose from below diagram a staircase which relates mostly to yours.

Note: Where an arrow 
is indicated please supply this measurement.