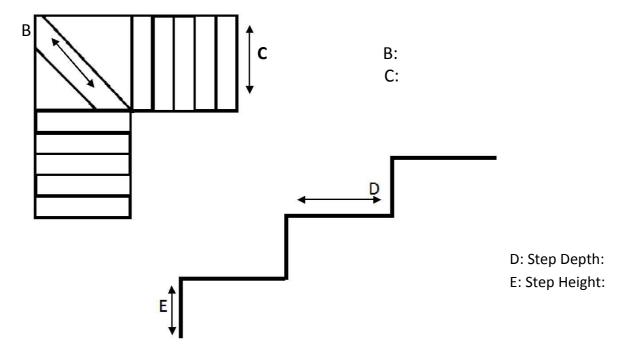

Please choose from below diagram a staircase which relates mostly to yours.

Note: Where an arrow 
is indicated please supply this measurement.