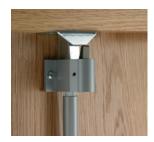

Top shoot with standard top trip release

Bottom shoot with standard easy clean socket

Bottom shoot with flat plate