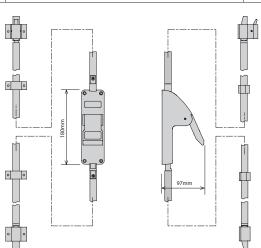

#### Push Pad Emergency Bolt

Push pad vertical emergency bolt with the following features:

- Universal for left and right hand applications
- Tested for use on Fire Doors to EN1634-1
- Optional hold-back facility available (see conditions on page 20)
- Can be cut down on site suitable for doors up to 2500mm high
- Adjustable top/bottom shoots with ± 5mm of adjustment
- Anti thrust device to prevent shoot bolt being forcibly retracted
- Supplied with easy clean socket and flat plate keep
- 240 hour salt spray tested
- Range of accessories (see page 17/18)
- Supplied with fixings for timber doors

Top shoot with standard top trip release

Bottom shoot with standard easy clean socket

Bottom shoot with flat plate