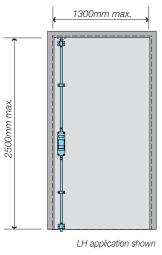

#### Push Pad Emergency Bolt

Push pad vertical emergency bolt with the following features:

- Universal for left and right hand applications
- Tested for use on Fire Doors to EN1634-1
- Optional hold-back facility available (see conditions on page 20)
- Can be cut down on site suitable for doors up to 2500mm high
- Adjustable top/bottom shoots with ± 5mm of adjustment
- Anti thrust device to prevent shoot bolt being forcibly retracted
- Supplied with easy clean socket and flat plate keep
- 240 hour salt spray tested
- Range of accessories (see page 17/18)
- Supplied with fixings for timber doors

El appication shown