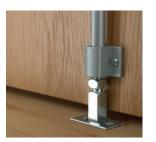

Top shoot with standard top trip release

Bottom shoot with standard easy clean socket

Bottom shoot with flat plate