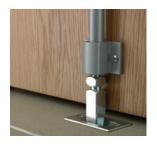

Top shoot with standard top trip release

Bottom shoot with standard easy clean socket

Bottom shoot with flat plate