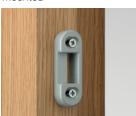

## Universal keep - surface mounted

Universal keep morticed into frame

Optional Hold-Back function housed beneath arm of mechanism unit