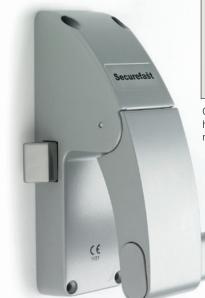

#### **SED991**

#### Push Bar Panic Latch

Push bar single point panic latch with the following features:

- Supplied as Left Hand or Right Hand but can be reversed on-site
- Tested for use on Fire Doors to EN1634-1
- Optional hold-back facility (see page 20 for conditions of use)
- Can be cut down on site suitable for doors up to 1300mm wide
- Universal Keep for single doors and rebated double door applications. Keep can be surface mounted or morticed into a timber frame on single door applications
- Supplied with fixings for timber doors
- Can be fixed with self tapping screws
- Optional Microswitch can be concealed in the slave unit to integrate with an access control system
- 240 hour salt spray tested
- Range of accessories (see pages 17/18)

#### Finishes

SE Powder coated silver (as standard) SC Satin Chrome plated