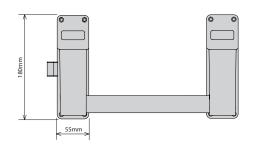

#### Push Bar Panic Latch

Push bar single point panic latch with the following features:

- Supplied as Left Hand or Right Hand but can be reversed on-site
- Tested for use on Fire Doors to EN1634-1
- Optional hold-back facility (see page 20 for conditions of use)
- Can be cut down on site suitable for doors up to 1300mm wide
- Universal Keep for single doors and rebated double door applications. Keep can be surface mounted or morticed into a timber frame on single door applications
- Supplied with fixings for timber doors
- Can be fixed with self tapping screws
- Optional Microswitch can be concealed in the slave unit to integrate with an access control system
- 240 hour salt spray tested
- Range of accessories (see pages 17/18)