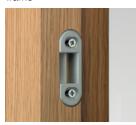

## Universal keep - surface mounted

Universal keep morticed into frame

Optional Hold-Back function housed beneath arm of mechanism unit