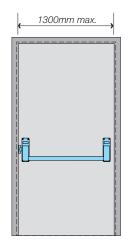

## Universal keep - surface mounted

Universal keep morticed into frame

Optional Hold-Back function housed beneath arm of mechanism unit

#### Push Bar Panic Latch

Push bar single point panic latch with the following features:

- Supplied as Left Hand or Right Hand but can be reversed on-site
- Tested for use on Fire Doors to EN1634-1
- Optional hold-back facility (see page 20 for conditions of use)
- Can be cut down on site suitable for doors up to 1300mm wide
- Universal Keep for single doors and rebated double door applications. Keep can be surface mounted or morticed into a timber frame on single door applications
- Supplied with fixings for timber doors
- Can be fixed with self tapping screws
- Optional Microswitch can be concealed in the slave unit to integrate with an access control system
- 240 hour salt spray tested
- Range of accessories (see pages 17/18)