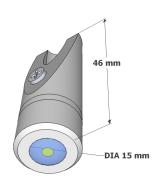

dicator and should be used in non-maintained mode only. Consisting of a module, battery pack and LED unit these components fit together with non-reversible connectors. Once secured to the reflector and angled correctly the cable is passed through the lamp cut out and connected to the module.

## **Technical Specification**











|        | Mode           | Lamp   | Power Con | Battery       | Duration | Weight  | Emerg Output |
|--------|----------------|--------|-----------|---------------|----------|---------|--------------|
| FLC3NM | Non Maintained | 3W LED | 6.4VA     | 3.6V 4Ah NiCd | 3 Hours  | 0.68 Kg | 85 Lumens    |

- Quick and easy conversion
- Conceled emergency lighting
- Retro fit on-site
- White High Output LED light source
- Status Indicator LED

## **Dimensions**