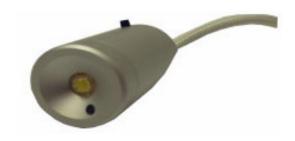

## RETROFIT LED DOWNLIGHTER

A single LED and remote battery pack for easy conversions. This unit is the ultimate in concealed emergency lighting and suitable for incorporation into an emergency lighting system complying with BS5266-1:2005.

The FLC3NM is a complete solution to convert fluorescent downlights and decorative luminaires into emergency. Designed as a stand alone unit that fits discretely into most luminaires complete with  $110^{\circ}$  beam angle for optimum coverage with the ability adjust the angle for optimum light coverage.

This discrete LED downlight is both the emergency light output and charge indicator and should be used in non-maintained mode only. Consisting of a module, battery pack and LED unit these components fit together with non-reversible connectors. Once secured to the reflector and angled correctly the cable is passed through the lamp cut out and connected to the module.