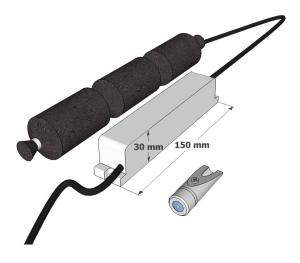

indicator and should be used in non-maintained mode only. Consisting of a module, battery pack and LED unit these components fit together with non-reversible connectors. Once secured to the reflector and angled correctly the cable is passed through the lamp cut out and connected to the module.

## **Technical Specification**











|        | Mode           | Lamp   | Power Con | Battery       | Duration | Weight  | Emerg Output |
|--------|----------------|--------|-----------|---------------|----------|---------|--------------|
| FLC3NM | Non Maintained | 3W LED | 6.4VA     | 3.6V 4Ah NiCd | 3 Hours  | 0.68 Kg | 85 Lumens    |

- Quick and easy conversion
- Conceled emergency lighting
- Retro fit on-site
- White High Output LED light source
- Status Indicator LED

## **Dimensions**