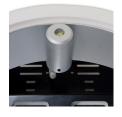

This discrete LED downlight is both the emergency light output and charge indicator and should be used in non-maintained mode only. Consisting of a module, battery pack and LED unit these components fit together with non-reversible connectors. Once secured to the reflector and angled correctly the cable is passed through the lamp cut out and connected to the module.

## **Dimensions**