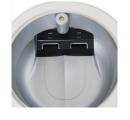

This discrete LED downlight is both the emergency light output and charge indicator and should be used in non-maintained mode only. Consisting of a module, battery pack and LED unit these components fit together with non-reversible connectors. Once secured to the reflector and angled correctly the cable is passed through the lamp cut out and connected to the module.

## **Dimensions**