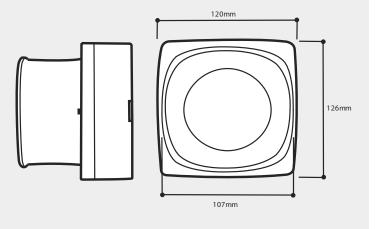

| MODEL                    | ZAMT/R                 | ZAMT/W  |
|--------------------------|------------------------|---------|
| PART NO                  | 42-007                 | 42-007A |
| INPUT VOLTAGE            | 17-33V DC              |         |
| QUIESCENT CURRENT        | 1.5 mA                 |         |
| ALARM CURRENT            | 10 mA                  |         |
| SOUND OUTPUT             | 94 dBA @ 1m            |         |
| NUMBER OF TONES          | 2 (CONTROLLED BY FACP) |         |
| COLOUR                   | RED                    | WHITE   |
| OPERATING<br>TEMPERATURE | -20°C to 50°C          |         |
| MAX. HUMIDITY            | 95% RH N/C             |         |
| IP RATING                | IP 65                  |         |
| SIZE (WxHxD mm)          | 124 x 129 x 100 mm     |         |
| WEIGHT                   | 350 g                  |         |