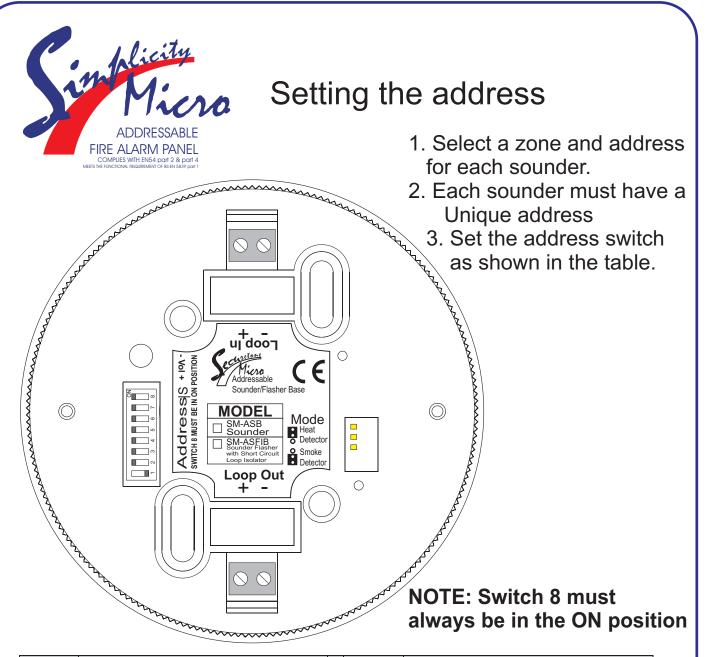

| ADDR           |   | SWITCHES  |            |            |          |          |          |          |      | ADDR     |   | SWITCHES  |           |           |           |            |          |          |  |
|----------------|---|-----------|------------|------------|----------|----------|----------|----------|------|----------|---|-----------|-----------|-----------|-----------|------------|----------|----------|--|
|                |   | 1         | 2          | 3          | 4        | 5        | 6        | 7        |      |          |   | 1         | 2         | 3         | 4         | 5          | 6        | 7        |  |
| 0              | = | n         | 0          | t          | u        | s        | e        | d        |      | 17       | = | OFF       | ON        | ON        | ON        | OFF        | ON       | ON       |  |
| 1              | = | OFF       | ON         | ON         | ON       | ON       | ON       | ON       |      | 18       | = | ON        | OFF       | ON        | ON        | OFF        | ON       | ON       |  |
| 2              | = | ON        | OFF        | ON         | ON       | ON       | ON       | ON       |      | 19       | = | OFF       | OFF       | ON        | ON        | OFF        | ON       | ON       |  |
| 3              | = | OFF       | OFF        | ON         | ON       | ON       | ON       | ON       |      | 20       | = | ON        | ON        | OFF       | ON        | OFF        | ON       | ON       |  |
| 4              | = | ON        | ON         | OFF        | ON       | ON       | ON       | ON       |      | 21       | = | OFF       | ON        | OFF       | ON        | OFF        | ON       | ON       |  |
| 5              | = | OFF       | ON         | OFF        | ON       | ON       | ON       | ON       |      | 22       | = | ON        | OFF       | OFF       | ON        | OFF        | ON       | ON       |  |
| 6              | = | ON<br>OFF | OFF<br>OFF | OFF<br>OFF | ON<br>ON | ON<br>ON | ON<br>ON | ON<br>ON |      | 23<br>24 | = | OFF<br>ON | OFF<br>ON | OFF<br>ON | ON<br>OFF | OFF<br>OFF | ON<br>ON | ON<br>ON |  |
| 8              | = | OFF       | OFF        | OFF        | OFF      | ON       | ON       | ON       |      | 24       | = | OFF       | ON        | ON        | OFF       | OFF        | ON       | ON       |  |
| <u> </u>       | = | OFF       | ON         | ON         | OFF      | ON       | ON       | ON       |      | 25       | = | OFF       | OFF       | ON        | OFF       | OFF        | ON       | ON       |  |
| 10             | = | ON        | OFF        | ON         | OFF      | ON       | ON       | ON       |      | 20       | = | OFF       | OFF       | ON        | OFF       | OFF        | ON       | ON       |  |
| 10             | = | OFF       | OFF        | ON         | OFF      | ON       | ON       | ON       |      | 27       | = | ON        | ON        | OFF       | OFF       | OFF        | ON       | ON       |  |
| 12             | = | ON        | ON         | OFF        | OFF      | ON       | ON       | ON       |      | 29       | = | OFF       | ON        | OFF       | OFF       | OFF        | ON       | ON       |  |
| 13             | = | OFF       | ON         | OFF        | OFF      | ON       | ON       | ON       |      | 30       | = | ON        | OFF       | OFF       | OFF       | OFF        | ON       | ON       |  |
| 14             | = | ON        | OFF        | OFF        | OFF      | ON       | ON       | ON       |      | 31       | = | OFF       | OFF       | OFF       | OFF       | OFF        | ON       | ON       |  |
| 15             | = | OFF       | OFF        | OFF        | OFF      | ON       | ON       | ON       |      | 32       | = | ON        | ON        | ON        | ON        | ON         | OFF      | ON       |  |
| 16             | = | ON        | ON         | ON         | ON       | OFF      | ON       | ON       |      | 33-127   | = | n         | 0         | t         | u         | s          | e        | d        |  |
| DEVICE ADDRESS |   |           |            |            |          |          |          |          | ZONE |          |   |           |           |           |           |            |          |          |  |
| 0              |   |           |            |            |          |          |          |          |      | NOT USED |   |           |           |           |           |            |          |          |  |
| 1 TO 8         |   |           |            |            |          |          |          |          |      | ZONE 1   |   |           |           |           |           |            |          |          |  |
| 9 TO 16        |   |           |            |            |          |          |          |          |      | ZONE 2   |   |           |           |           |           |            |          |          |  |
| 17 TO 24       |   |           |            |            |          |          |          |          |      | ZONE 3   |   |           |           |           |           |            |          |          |  |
| 25 TO 32       |   |           |            |            |          |          |          |          |      | ZONE 4   |   |           |           |           |           |            |          |          |  |
| 32 TO 127      |   |           |            |            |          |          |          |          |      | NOT USED |   |           |           |           |           |            |          |          |  |