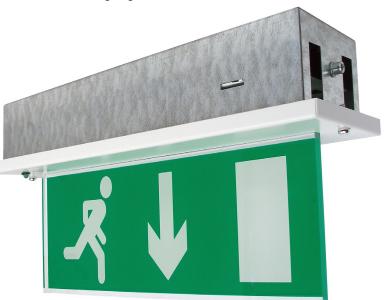

## **RECESSED LED EXIT SIGN**

This X-MPRL is a decorative, illuminated escape route and direction sign light.

Using high illumination white LED's, in a small compact shell, with self test/Dali facility, it is virtually maintenance free. Designed to be recess mounted in ceilings allowing escape route lighting, it provides a low profile emergency lighting option. Comprising of a stove enamelled sheet steel base fitted with a white bezel, suitable for use on escape routes. The bezel is attached by captive screws and provides a seal to IP20. The gear tray is hinged for ease of installation and is easily removable to allow first fix of the base. Complying with the requirements of EN60598-2-22 and suitable for incorporation into an emergency lighting system complying with BS5266-1:2005 . The X-MPRL Light is switchable maintained and available in white or chrome finishes.

Note: All exit signs are arrow down as standard, specify other direction if required. Please ask for ISO 7010:2011 Legends.

- Self test/DALI
- Hinged gear tray

1P20

- Recess mount
- White high output LED's