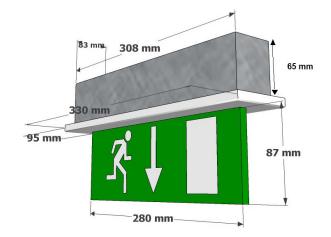

## Viewing Distances

X-MPRL

17 Metres

| Model         | Mode             | Lamp    | Battery       | Power<br>Con | Duration | Weight  | Output<br>(lumens) |
|---------------|------------------|---------|---------------|--------------|----------|---------|--------------------|
| X-MPRL3M      | M/NM (Self test) | 6 LED's | 3.6V 3Ah NiMh | 7 W          | 3 Hours  | 1.65 Kg | 150                |
| X-MPRL3M/DALI | M/NM (Dali)      | 8 LED's | 3.6V 2Ah NiMh | 4 W          | 3 Hours  | 1.95 Kg | 80                 |