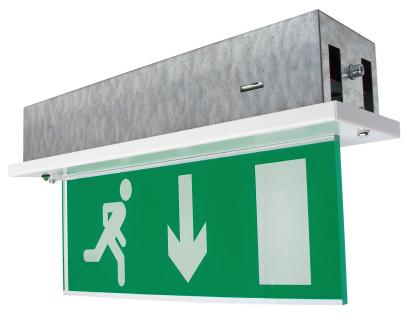

# RECESSED LED EXIT SIGN

The X-MPRL is a decorative escape route sign. The X-MPRL uses high output LED light sources in a small compact shell. Virtually maintenance with the addition of Self-Test and DALI facilities.

- Manufactured Stove enamelled sheet steel base unit, fitted with a white bezel.
- Designed in accordance with the requirements of EN60598-2-22. EN60598-2-22.
- Suitable for incorporation into an emergency lighting system complying with BS5266-1:2005.
- IP20 ingress protection.
- Designed to be recess ceiling mounted providing a low profile emergency lighting option.
- Self-Test as standard.
- Switchable maintained unit.
- Available in white, chrome or brass finish.

A range of BSEN ISO 7010 legends available.

Note: All exit signs are arrow down as standard please specify other direction if required