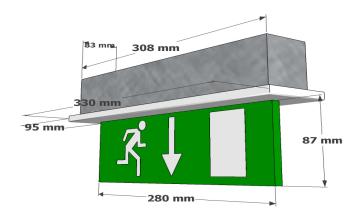

cess ceiling mounted providing a low profile emergency lighting option.
- Self-Test as standard.
- Switchable maintained unit.
- Available in white, chrome or brass finish.







A range of BSEN ISO 7010 legends available.

### **Specification**

- Self-Test/Dali
- Hinged gear tray
- Recess mount
- High output LED light source
- **IP20**
- Chrome and brass finishes available
- Dual operating unit











# **Options**

| Options |               |  |  |  |
|---------|---------------|--|--|--|
| /CR     | Chrome finish |  |  |  |
| /BR     | Brass finish  |  |  |  |
| /L      | Arrow left    |  |  |  |
| /R      | Arrow right   |  |  |  |
| /DALI   | DALI          |  |  |  |

Note: All exit signs are arrow down as standard please specify other direction if required

#### **Dimensions**



### **Viewing Distance**

**Viewing Distances** 17 Metres

#### **Suitable Applications**

- Suitable for escape routes.
- Suitable for incorporation into an emergency lighting system complying with BS5266-1:2011.





# RECESSED LED EXIT SIGN

6335 - sales@ringtail.co.uk

# **Technical Specification**

|  |               | Model                     | Lamp Type | Power Con | Battery       | Duration | Weight  | Output Lumens |
|--|---------------|---------------------------|-----------|-----------|---------------|----------|---------|---------------|
|  | X-MPRL3M      | NM/Maintained (Self Test) | 6 LED's   | 7 W       | 3.6V 3Ah NiMh | 3 Hours  | 1.65 Kg | 150           |
|  | X-MPRL3M/DALI | NM/Maintained (DALI)      | 8 LED's   | 4 W       | 3.6V 3Ah NiMh | 3 Hours  | 1.95 Kg | 80