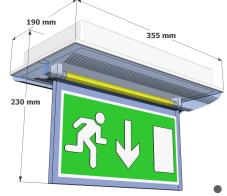

Viewing Distances 27 Metres

|              | Mode                                                   | Lamp Type | Power Con | Battery  | Duration | Weight  | Emerg Output |
|--------------|--------------------------------------------------------|-----------|-----------|----------|----------|---------|--------------|
| TPX8NM/EX    | Non Maintained                                         | 8W T5     | 8 W       | 2.4V 4Ah | 3 Hours  | 1.93 Kg | 100 Lumens   |
| TPX8M/EX     | Maintained                                             | 8W T5     | 20 W      | 2.4V 4Ah | 3 Hours  | 2.10 Kg | 100 Lumens   |
| TPX8/EX/SL/* | ACDC Slave. * suffix voltage required with 24, 50, 110 |           |           |          |          |         |              |