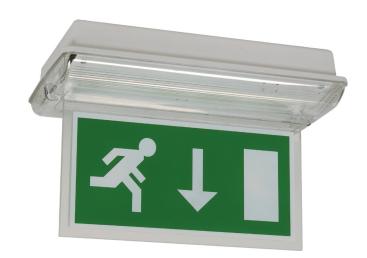

## **8 WATT SURFACE MOUNTED EXIT SIGN**

The TPX/EX Light is an attractive, surface mounted, versatile emergency edge illuminated escape and direction sign luminaire for interior use.

This combined unit has a legend that is illuminated through the diffuser and acts as a down lighter to provide extra lighting. Comprising a moulded, polycarbonate base and fitted with a clear flame retardant diffuser, the TPX/EX Light is designed for use on escape routes. The diffuser is screw fixed to the base to provide a seal to IP20. The gear tray is easily removable to allow first fix of the base. Cable knockouts are provided in the ends and a BESA entry in the base. The TPX/EX Light complies with the requirements of EN60598-2-22 and is suitable for incorporation into an emergency lighting system complying with BS5266-1:2011. White with a clear fresnel diffuser as standard. Switchable, Maintained and Non-Maintained versions available.