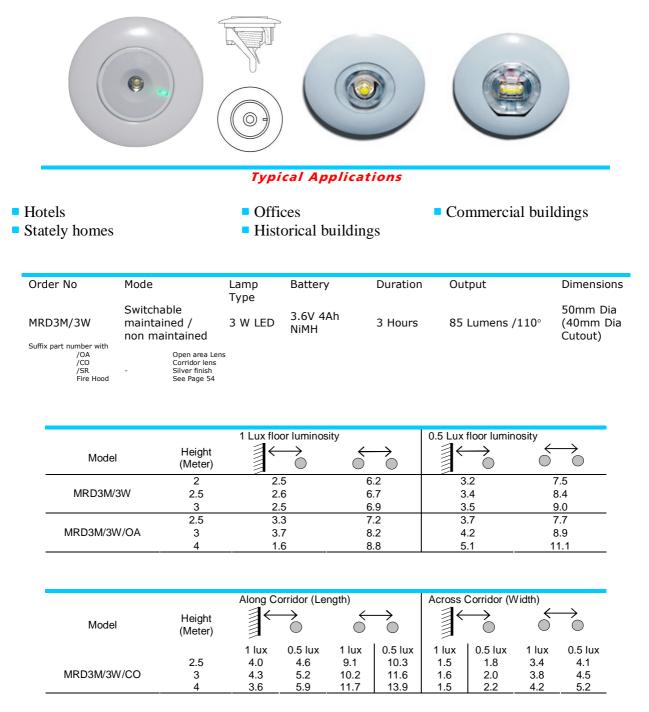

## **MRD3M RANGE**

## **Ringtail**<sup>®</sup>

This discrete recessed downlight is a complete and easy solution for LED mains and emergency applications. Available in both 1 watt and 3 watt variants the MRD3M range is designed to be used as a stand alone unit that is passed through a 40mm diameter cut out. Consisting of a module, battery pack and LED unit these components fit together with the non reversible connectors and are simply passed through the cut out into the void above. This unit is the ultimate in concealed emergency lighting and suitable for incorporation into an emergency lighting system complying with BS5266-1:2005. Also available is an intumescent hood to restore the fire rating of the ceiling if required.

Now available with Lens technology to direct the light in corridor and open areas.

www.ringtail.co.uk