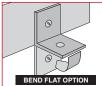

## SPECIAL FEATURES:

A detachable section allows the unit to be used in tight corners

Special fire-resistant sponge smoke seal, easily cut to allow services through

The sponge smoke seal simply slides into flange section from the front

Adjustable brackets allowing multiple fixing options

|           | <b>BOX SIZES</b> | (OTHER SIZE | ZES MADE TO | ORDER) |
|-----------|------------------|-------------|-------------|--------|
| REF       |                  |             | OUTSIDE(C)  |        |
| EB 45/ 50 | 50mm             | 45mm        | 67mm        | 2h     |
| EB 55/ 50 | 50mm             | 55mm        | 76mm        | 2h     |
| EB 72/ 50 | 50mm             | 72mm        | 93mm        | 2h     |
| EB 83/ 50 | 50mm             | 83mm        | 105mm       | 2h     |
| EB115/ 50 | 50mm             | 115mm       | 138mm       | 2h     |
| EB135/ 50 | 50mm             | 135mm       | 155mm       | 2h     |
| EB166/ 50 | 50mm             | 166mm       | 196mm       | 2h     |
| EB215/ 50 | 50mm             | 215mm       | 255mm       | 2h     |
| EB166/100 | 100mm            | 166mm       | 196mm       | 4h     |
| EB215/100 | 100mm            | 215mm       | 255mm       | 4h     |
| EB265/100 | 100mm            | 265mm       | 315mm       | 4h     |
| EB315/100 | 100mm            | 315mm       | 365mm       | 4h     |