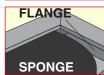

#### DESCRIPTION

Envirograf® multi-purpose boxes comprise a box section containing intumescent material and a fireproof sponge smoke seal. One side of the metal cover can slide off, to allow fitting over existing services and in tight corners. Fixing brackets can be turned so that the unit can be fitted to a wall or ceiling or be recessed into a hollow plasterboard wall. The box unit is supplied with a fireproof sponge which can be easily cut with a sharp knife or scissors to fit around the service(s) as a smoke seal. The fireproof sponge can be removed and replaced for ease of maintenance at any time.

## SPECIAL FEATURES:

A detachable section allows the unit to be used in tight corners

Special fire-resistant sponge smoke seal, easily cut to allow services through

The sponge smoke seal simply slides into flange section from the front