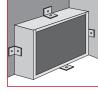

#### DESCRIPTION

Envirograf® multi-purpose boxes comprise a box section containing intumescent material and a fireproof sponge smoke seal. One side of the metal cover can slide off, to allow fitting over existing services and in tight corners. Fixing brackets can be turned so that the unit can be fitted to a wall or ceiling or be recessed into a hollow plasterboard wall. The box unit is supplied with a fireproof sponge which can be easily cut with a sharp knife or scissors to fit around the service(s) as a smoke seal. The fireproof sponge can be removed and replaced for ease of maintenance at any time.

#### U S F

The Envirograf® multi-purpose box is the most versatile of its kind available and has been specifically designed for most installation requirements where services pass through fire barrier ceilings, floors, and walls. It can be surface-mounted or recessed.

Adjustable brackets allowing multiple fixing options

|           | <b>BOX SIZES</b> | (OTHER SIZE | ZES MADE TO | ORDER) |
|-----------|------------------|-------------|-------------|--------|
| REF       |                  |             | OUTSIDE(C)  |        |
| EB 45/ 50 | 50mm             | 45mm        | 67mm        | 2h     |
| EB 55/ 50 | 50mm             | 55mm        | 76mm        | 2h     |
| EB 72/ 50 | 50mm             | 72mm        | 93mm        | 2h     |
| EB 83/ 50 | 50mm             | 83mm        | 105mm       | 2h     |
| EB115/ 50 | 50mm             | 115mm       | 138mm       | 2h     |
| EB135/ 50 | 50mm             | 135mm       | 155mm       | 2h     |
| EB166/ 50 | 50mm             | 166mm       | 196mm       | 2h     |
| EB215/ 50 | 50mm             | 215mm       | 255mm       | 2h     |
| EB166/100 | 100mm            | 166mm       | 196mm       | 4h     |
| EB215/100 | 100mm            | 215mm       | 255mm       | 4h     |
| EB265/100 | 100mm            | 265mm       | 315mm       | 4h     |
| EB315/100 | 100mm            | 315mm       | 365mm       | 4h     |