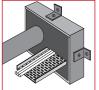

#### DESCRIPTION

Envirograf® multi-purpose boxes comprise a box section containing intumescent material and a fireproof sponge smoke seal. One side of the metal cover can slide off, to allow fitting over existing services and in tight corners. Fixing brackets can be turned so that the unit can be fitted to a wall or ceiling or be recessed into a hollow plasterboard wall. The box unit is supplied with a fireproof sponge which can be easily cut with a sharp knife or scissors to fit around the service(s) as a smoke seal. The fireproof sponge can be removed and replaced for ease of maintenance at any time.

#### U S F

The Envirograf® multi-purpose box is the most versatile of its kind available and has been specifically designed for most installation requirements where services pass through fire barrier ceilings, floors, and walls. It can be surface-mounted or recessed.