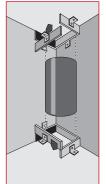

#### DESCRIPTION

Envirograf® multi-purpose boxes comprise a box section containing intumescent material and a fireproof sponge smoke seal. One side of the metal cover can slide off, to allow fitting over existing services and in tight corners. Fixing brackets can be turned so that the unit can be fitted to a wall or ceiling or be recessed into a hollow plasterboard wall. The box unit is supplied with a fireproof sponge which can be easily cut with a sharp knife or scissors to fit around the service(s) as a smoke seal. The fireproof sponge can be removed and replaced for ease of maintenance at any time.

## SPECIAL FEATURES:

A detachable section allows the unit to be used in tight corners

Special fire-resistant sponge smoke seal, easily cut to allow services through

The sponge smoke seal simply slides into flange section from the front

Adjustable brackets allowing multiple fixing options

|           | <b>BOX SIZES</b> | (OTHER SIZE | ZES MADE TO | ORDER) |
|-----------|------------------|-------------|-------------|--------|
| REF       |                  |             | OUTSIDE(C)  |        |
| EB 45/ 50 | 50mm             | 45mm        | 67mm        | 2h     |
| EB 55/ 50 | 50mm             | 55mm        | 76mm        | 2h     |
| EB 72/ 50 | 50mm             | 72mm        | 93mm        | 2h     |
| EB 83/ 50 | 50mm             | 83mm        | 105mm       | 2h     |
| EB115/ 50 | 50mm             | 115mm       | 138mm       | 2h     |
| EB135/ 50 | 50mm             | 135mm       | 155mm       | 2h     |
| EB166/ 50 | 50mm             | 166mm       | 196mm       | 2h     |
| EB215/ 50 | 50mm             | 215mm       | 255mm       | 2h     |
| EB166/100 | 100mm            | 166mm       | 196mm       | 4h     |
| EB215/100 | 100mm            | 215mm       | 255mm       | 4h     |
| EB265/100 | 100mm            | 265mm       | 315mm       | 4h     |
| EB315/100 | 100mm            | 315mm       | 365mm       | 4h     |