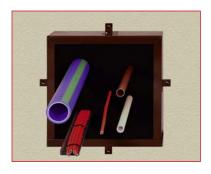

#### DESCRIPTION

Envirograf® multi-purpose boxes comprise a box section containing intumescent material and a fireproof sponge smoke seal. One side of the metal cover can slide off, to allow fitting over existing services and in tight corners. Fixing brackets can be turned so that the unit can be fitted to a wall or ceiling or be recessed into a hollow plasterboard wall. The box unit is supplied with a fireproof sponge which can be easily cut with a sharp knife or scissors to fit around the service(s) as a smoke seal. The fireproof sponge can be removed and replaced for ease of maintenance at any time.

## SPECIAL FEATURES:

A detachable section allows the unit to be used in tight corners

Special fire-resistant sponge smoke seal, easily cut to allow services through

The sponge smoke seal simply slides into flange section from the front