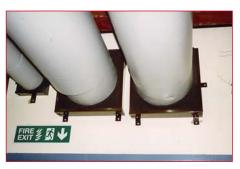

#### DESCRIPTION

Envirograf® multi-purpose boxes comprise a box section containing intumescent material and a fireproof sponge smoke seal. One side of the metal cover can slide off, to allow fitting over existing services and in tight corners. Fixing brackets can be turned so that the unit can be fitted to a wall or ceiling or be recessed into a hollow plasterboard wall. The box unit is supplied with a fireproof sponge which can be easily cut with a sharp knife or scissors to fit around the service(s) as a smoke seal. The fireproof sponge can be removed and replaced for ease of maintenance at any time.

#### U S F

The Envirograf® multi-purpose box is the most versatile of its kind available and has been specifically designed for most installation requirements where services pass through fire barrier ceilings, floors, and walls. It can be surface-mounted or recessed.

## SPECIAL FEATURES:

A detachable section allows the unit to be used in tight corners

Special fire-resistant sponge smoke seal, easily cut to allow services through

The sponge smoke seal simply slides into flange section from the front