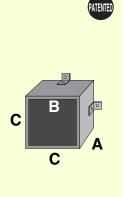

Adjustable brackets allowing multiple fixing options

|           | <b>BOX SIZES</b> | (OTHER SIZE | ZES MADE TO | ORDER) |
|-----------|------------------|-------------|-------------|--------|
| REF       |                  |             | OUTSIDE(C)  |        |
| EB 45/ 50 | 50mm             | 45mm        | 67mm        | 2h     |
| EB 55/ 50 | 50mm             | 55mm        | 76mm        | 2h     |
| EB 72/ 50 | 50mm             | 72mm        | 93mm        | 2h     |
| EB 83/ 50 | 50mm             | 83mm        | 105mm       | 2h     |
| EB115/ 50 | 50mm             | 115mm       | 138mm       | 2h     |
| EB135/ 50 | 50mm             | 135mm       | 155mm       | 2h     |
| EB166/ 50 | 50mm             | 166mm       | 196mm       | 2h     |
| EB215/ 50 | 50mm             | 215mm       | 255mm       | 2h     |
| EB166/100 | 100mm            | 166mm       | 196mm       | 4h     |
| EB215/100 | 100mm            | 215mm       | 255mm       | 4h     |
| EB265/100 | 100mm            | 265mm       | 315mm       | 4h     |
| EB315/100 | 100mm            | 315mm       | 365mm       | 4h     |