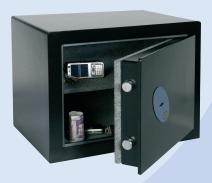

## Alpha Siguro Safes

- Recommended for storage of £4,000 cash or £40,000 valuables\*
- High security double bitted 3 VDS Class 1 Keylock.
- 10mm solid steel door and 5mm body.
- Up to 30 minutes fire protection.
- Ready prepared for floor fixing (Bolts supplied).
- Suitable for home or business use.
- Supplied with shelf unit.
- Finished in high quality textured scratch resistant paint in black colour
- Fully-lined luxury interior to protect delicate items such as jewellery.