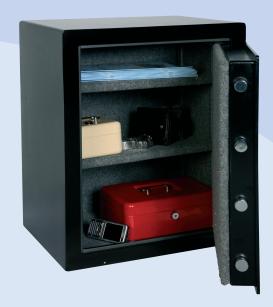

## Alpha Siguro Safes

- Recommended for storage of £4,000 cash or £40,000 valuables\*
- High security double bitted 3 VDS Class 1 Keylock.
- 10mm solid steel door and 5mm body.
- Up to 30 minutes fire protection.
- Ready prepared for floor fixing (Bolts supplied).
- Suitable for home or business use.
- Supplied with shelf unit.
- Finished in high quality textured scratch resistant paint in black colour
- Fully-lined luxury interior to protect delicate items such as jewellery.