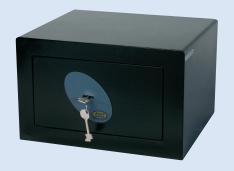

## Alpha Siguro Safes

- Recommended for storage of £4,000 cash or £40,000 valuables\*
- High security double bitted 3 VDS Class 1 Keylock.
- 10mm solid steel door and 5mm body.
- Up to 30 minutes fire protection.
- Ready prepared for floor fixing (Bolts supplied).
- Suitable for home or business use.
- Supplied with shelf unit.
- Finished in high quality textured scratch resistant paint in black colour
- Fully-lined luxury interior to protect delicate items such as jewellery.