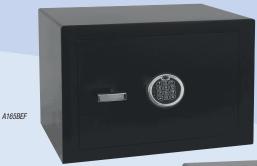

# Alpha Siguro Security & Fire Safes

- Fully-lined luxury interior to protect delicate items such as jewellery.
- Recommended for storage of £4,000 cash or £40,000 valuables.\*
- 10mm solid steel door and 5mm body.
- Up to 30 minutes fire protection.
- Ready prepared for floor fixing (Bolts supplied).
- Suitable for home or business use.
- Supplied with shelf unit.
- Finished in high quality textured scratch resistant paint in black.
- The electronic Siguro is fitted with a high security digital lock and attractive chrome handle.
- External battery compartment eliminating the need for over-ride keys.

### A165BEF External:

220mm(h) x 350mm(w) x 300mm(d)

#### Internal:

 $140mm(h) \times 270mm(w) \times 200mm(d)$ 

#### Weight:

29 kg

#### Volume:

8 Litres