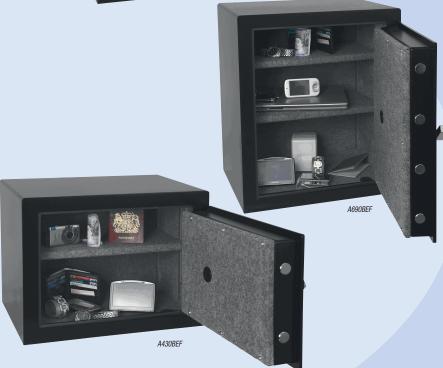

# Alpha Siguro Security & Fire Safes

- Fully-lined luxury interior to protect delicate items such as jewellery.
- Recommended for storage of £4,000 cash or £40,000 valuables.\*
- 10mm solid steel door and 5mm body.
- Up to 30 minutes fire protection.
- Ready prepared for floor fixing (Bolts supplied).
- Suitable for home or business use.
- Supplied with shelf unit.
- Finished in high quality textured scratch resistant paint in black.
- The electronic Siguro is fitted with a high security digital lock and attractive chrome handle.
- External battery compartment eliminating the need for over-ride keys.

#### A430BEF External:

350mm(h) x 450mm(w) x 350mm(d)

#### Internal:

270mm(h) x 370mm(w) x 250mm(d)

#### Weight:

48 kg

#### Volume:

25 Litres

#### A690BEF External:

550mm(h) x 450mm(w) x 350mm(d)

#### Internal:

470mm(h) x 370mm(w) x 250mm(d)

#### Weight:

66 kg

#### Volume:

44 Litres