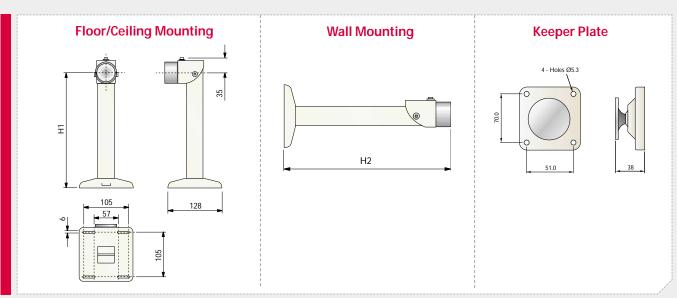

## **UNIVERSAL**

**ELECTROMAGNETIC FIRE DOOR HOLDERS** 

- FLOOR, WALL AND CEILING MOUNTING
- 500N OR 1000N HOLDING FORCE
- ZERO RESIDUAL FORCE
- SUPPLIED WITH KEEPER PLATE

This rugged, versatile design of door magnet can be used for many different door holding applications. With the magnet set as shown in the photograph, the door holder can be floor mounted or ceiling mounted. Turn the magnet through 90° and the door holder is in wall mounting configuration.

The stand and adjustable head are fabricated from steel providing a very robust structure. A moulded cover is included to conceal the mounting fixings once the holder is fitted.

The stand is available in two standard lengths, but can easily be cut down to shorter lengths on site. Special lengths and voltages are available to order.

| TECHNICAL INFORMATION |                               |            |            |            |
|-----------------------|-------------------------------|------------|------------|------------|
| Part No.              | 3-79-05200                    | 3-79-05300 | 3-79-06200 | 3-79-06300 |
| Holding Force         | 500                           | 500        | 1000       | 1000       |
| Residual              | zero                          | zero       | zero       | zero       |
| H1                    | 183                           | 283        | 183        | 283        |
| H2                    | 250                           | 350        | 250        | 350        |
| Supply                | 24Vdc                         | 24Vdc      | 24Vdc      | 24Vdc      |
| Current               | 43mA                          | 43mA       | 76mA       | 76mA       |
| Keeper Adjustment     | +/- 30°                       | +/- 30°    | +/- 30°    | +/- 30°    |
| Finish                | Nickel Coated / Painted White |            |            |            |