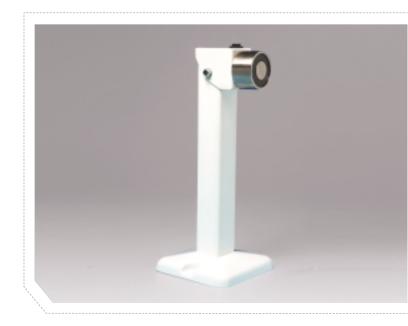

## **UNIVERSAL**

**ELECTROMAGNETIC FIRE DOOR HOLDERS** 

- FLOOR, WALL AND CEILING MOUNTING
- 500N OR 1000N HOLDING FORCE
- ZERO RESIDUAL FORCE
- SUPPLIED WITH KEEPER PLATE

This rugged, versatile design of door magnet can be used for many different door holding applications. With the magnet set as shown in the photograph, the door holder can be floor mounted or ceiling mounted. Turn the magnet through 90° and the door holder is in wall mounting configuration.