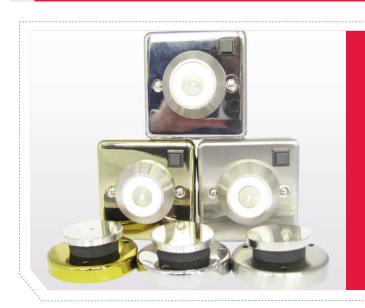

## DECORATIVE WALL MOUNTED DOOR HOLDERS

- 24 VDC AND 230 VAC SUPPLY VOLTAGE
- 200N HOLDING FORCE
- ZERO RESIDUAL FORCE
- HIGH QUALITY BRIGHT CHROME, LACQUERED BRASS & STAINLESS STEEL FINISHES
- FLUSH OR SURFACE MOUNTING
- MANUAL RELEASE SWITCH
- APPROVED TO EN1155 AND CE MARKED UNDER THE CPD
- IDEAL FOR HOTELS, OFFICES & SIMILAR PRESTIGIOUS INSTALLATIONS

Decorative Door Holders are available in Bright Chrome, Lacquered Brass, Stainless Steel finishes and are particularly suitable for use in prestigious installations – Offices, Hotels, Conference Centres.