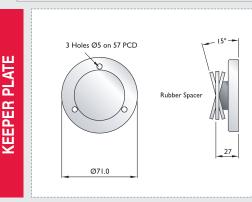

The keeper plate for the decorative door holder is supplied with a matching surface finish. The magnet is supplied with a standard single gang electrical back box, which enables the unit to be flush mounted. If required, a surface mounting sleeve is available in matching finishes, with two 20mm entry holes and blanking plugs.