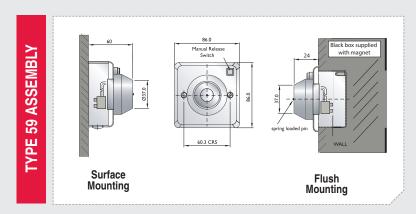

The keeper plate for the decorative door holder is supplied with a matching surface finish. The magnet is supplied with a standard single gang electrical back box, which enables the unit to be flush mounted. If required, a surface mounting sleeve is available in matching finishes, with two 20mm entry holes and blanking plugs.

| ORDER CODES :                            | BRIGHT CHROME  | LACQUERED BRASS | STAINLESS STEEL |
|------------------------------------------|----------------|-----------------|-----------------|
| 24 v Flush Mount door holder with switch | 3-59-0301-C001 | 3-59-0301-E001  | 3-59-0301-M001  |
| 230 v Flush Mounted door holder          | 3-59-0302-C001 | 3-59-0302-E001  | 3-59-0302-M001  |
| Surface mounting kit                     | 2-34-0424-C091 | 2-34-0424-E091  | 2-34-0424-M095  |