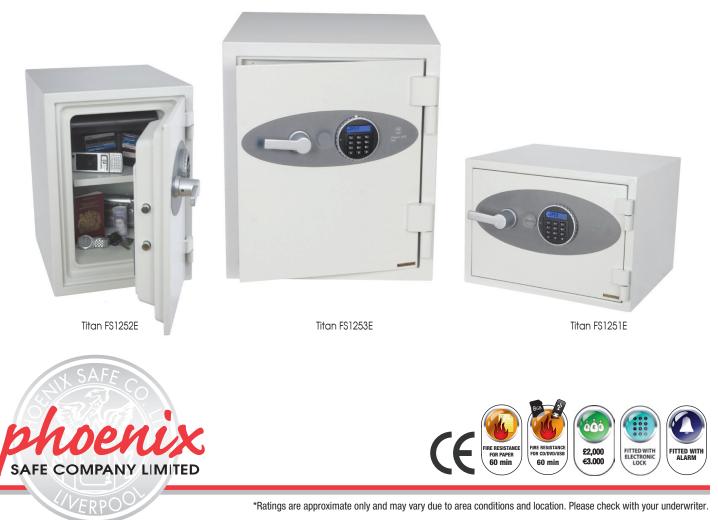

### • Titan FS1251E

- A 300mm x 420mm x 360mm
- В 180mm x 295mm x 225mm
- **c** 375mm/45mm **D** 28 kg
- E 12 litres
- G 400mm x 500mm x 465mm / 32kg

#### Titan F\$1252E

- A 487mm x 345mm x 400mm
- B 358mm x 215mm x 265mm
- **c** 315mm/45mm
- **D** 42 kg
- E 20 litres G 600mm x 430mm x 495mm / 47kg

### • Titan FS1253E

- A 530mm x 460mm x 480mm B 393mm x 323mm x 300mm
- **c** 360mm/45mm
- **D** 75 kg
- E 38 litres
- G 680mm x 505mm x 565mm / 84kg

All weights and sizes are approximate.

All Phoenix Fire Safes come with a Free lifetime 'after the fire' replacement warranty and a full two year materials and labour warranty.