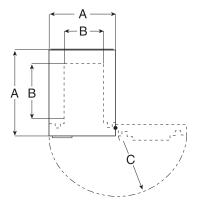

#### Dimensions stated as:

- A External height x width x depth
- **B** Internal height x width x depth
- c Door swing
- D Weight E Capacity
- G Packaged Dimensions & Weight

### • Titan FS1251E

- A 300mm x 420mm x 360mm
- В 180mm x 295mm x 225mm
- **c** 375mm/45mm **D** 28 kg
- E 12 litres
- G 400mm x 500mm x 465mm / 32kg

#### Titan F\$1252E

- A 487mm x 345mm x 400mm
- B 358mm x 215mm x 265mm
- **c** 315mm/45mm
- **D** 42 kg
- E 20 litres G 600mm x 430mm x 495mm / 47kg

### • Titan FS1253E

- A 530mm x 460mm x 480mm B 393mm x 323mm x 300mm
- **c** 360mm/45mm
- **D** 75 kg
- E 38 litres
- G 680mm x 505mm x 565mm / 84kg

All weights and sizes are approximate.

All Phoenix Fire Safes come with a Free lifetime 'after the fire' replacement warranty and a full two year materials and labour warranty.