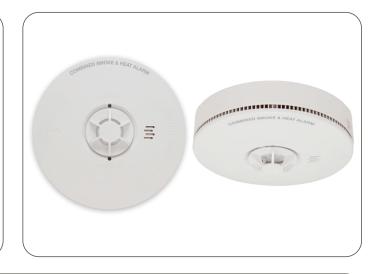

# SMOKE & HEAT MULTI ALARM

#### **DESCRIPTION:**

The HSSA/OH/10 & The HSSA/OH/10H are 230v powered Multi Sensor Alarms with 10year Rechargeable Lithium Batteries for Backup. The alarm contains a highly accurate sensor, thoroughly tested throughout the manufacturing process for fewer false activations and has been extensively calibrated for optimal fire safety.