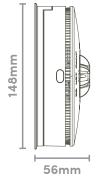

|
| Max RF Connected Units:             | 20                                              |
| Max RF Distance:                    | Open Area 80m, Enclosed Area 30m                |
| Backup Battery Life (No Mains):     | 30 days                                         |
| itorage Temperature:                | -10 to 50°C                                     |
| Storage Humidity:                   | 0 to 90% (non-condensing)                       |















# **SMOKE & HEAT** MULTI ALARM



## INSTALLATION LOCATIONS:















**Loft Extensions** 

## PRODUCT CONSTRUCTION:

**Plastic Housing Material:** 

Fire Retardant ABS

Weight (Unboxed):

260g (Head - 175g)

Cable Entry:

Rear Entry and Side (mini-trunking) Knockout

## LINE DRAWINGS:









HEAT KM 792789 BS 5446-2:2003 CO

KM 792788 BS EN 14604:2005