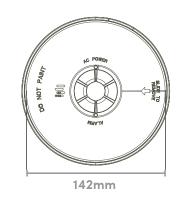

|
| Max RF Connected Units:             | 20                                              |
| Max RF Distance:                    | Open Area 80m, Enclosed Area 30m                |
| Backup Battery Life (No Mains):     | 30 days                                         |
| itorage Temperature:                | -10 to 50°C                                     |
| Storage Humidity:                   | 0 to 90% (non-condensing)                       |















# **SMOKE & HEAT** MULTI ALARM



## INSTALLATION LOCATIONS:















**Loft Extensions** 

## PRODUCT CONSTRUCTION:

**Plastic Housing Material:** 

Fire Retardant ABS

Weight (Unboxed):

260g (Head - 175g)

Cable Entry:

Rear Entry and Side (mini-trunking) Knockout

## LINE DRAWINGS:









HEAT KM 792789 BS 5446-2:2003 CO

KM 792788 BS EN 14604:2005