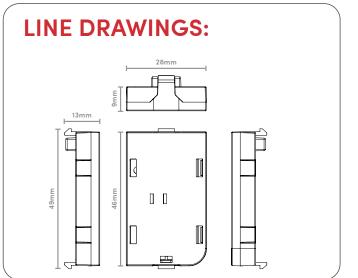

### PRODUCT CONSTRUCTION:

**Plastic Housing Material:** 

Fire Retardant ABS

Weight (Unboxed):

8g

O1257 262 197 Customerservices@hispec.co.uk hispec.co.uk