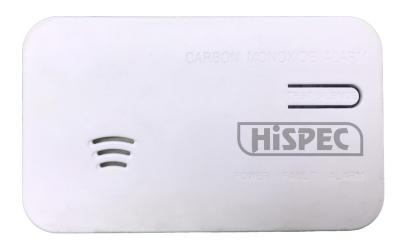

## **BATTERY OPERATED CARBON MONOXIDE DETECTOR**

WITH 10 YEAR LITHIUM BATTERY

## **FEATURES**

- 10 year sealed lithium battery powered
- Self test on sensor & self diagnostic
- Advanced Long Life
- Electrochemical sensor

- Reset feature
- Low battery warning
- Power/alarm indicator
- Compatible with SAFESPEC