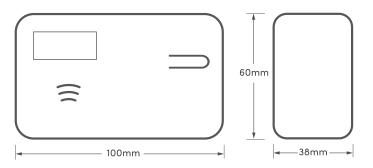

# **TECHNICAL INFORMATION**

| Detection Type:                           | Electrochemical                                               |
|-------------------------------------------|---------------------------------------------------------------|
| Power Source:                             | Sealed Lithium<br>Battery with 10<br>year life                |
| Alarm Sound Level:                        | 85dB at 1 meter                                               |
| Operating Temp:                           | -10°C - 40°C                                                  |
| Carbon Monoxide<br>Level (time to alarm): | 50ppm (60-90 mins)<br>100ppm (10-40 mins)<br>300ppm (<3 mins) |
| Ambient Humidity:                         | 15% to 90% relative<br>humidity                               |



HSA/BC/10 **Product Code:**