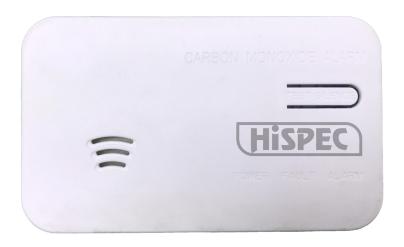

## **BATTERY OPERATED CARBON MONOXIDE DETECTOR**

WITH 10 YEAR LITHIUM BATTERY

## **FEATURES**

- 10 year sealed lithium battery powered
- Self test on sensor & self diagnostic
- Advanced Long Life

- Electrochemical sensor
- Reset feature
- Low battery warning
- Power/alarm indicator