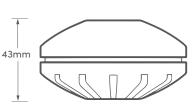

## **TECHNICAL INFORMATION**

| Scheme Rating:                   | F1                                             |
|----------------------------------|------------------------------------------------|
| Power Source:                    | Sealed Lithium<br>Battery with 10<br>year life |
| Alarm Sound Level:               | 85dB at 3 metres                               |
| Operating Temp:                  | 0°C ~ 40°C                                     |
| Transmit & Recieve<br>Frequency: | 868MHz                                         |
| Weight:                          | 72g                                            |
| Approvals:                       | BS EN14604:2005                                |