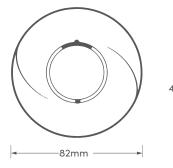

## **TECHNICAL INFORMATION**

| Scheme Rating:                   | F1                                             |
|----------------------------------|------------------------------------------------|
| Power Source:                    | Sealed Lithium<br>Battery with 10<br>year life |
| Alarm Sound Level:               | 85dB at 3 metres                               |
| Operating Temp:                  | 0°C ~ 40°C                                     |
| Transmit & Recieve<br>Frequency: | 868MHz                                         |
| Weight:                          | 72g                                            |
| Approvals:                       | BS EN14604:2005                                |