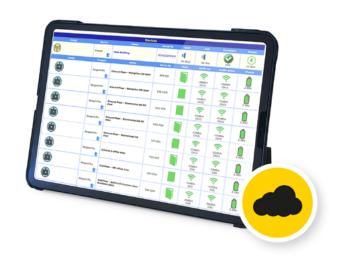

## **InSite**

InSite is a cloud-based software that allows you to remotely monitor your Pro Range installations. Manage your Pro devices in real-time from any location and gain control over compliance in your building.

## **Overview**

InSite is a cloud-based solution accessible on any web-based device to enable remote diagnostics, and the use of software features.

There is no software installation required, nor complicated network settings to manage, simply install the ProHub system controller and connect it to the internet.

ProHub will connect to the cloud and report system functionality straight through to your internet device.