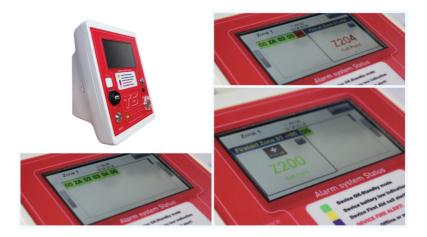

## SYNERGY-TS40 With First Aid function

## **Key Features:**

Category 1 radio module Independently tested to ETSI-300-220-1 CE RoHs and EMC Compliant **Bright Touch Screen** Screen Saver Mode Scratch resistant UV decals 85dB buzzer Fire & First Aid as standard 40 Addressable devices (Larger variants available) **Device Labelling** Onboard Clock (Date/Time) 'Plug and play' Simple Self installation Low maintenance costs **Real Time Site View** System Battery Monitor Indoor Use Only **Battery Backup Option** Manufactured in the UK