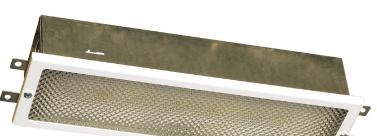

#### The X-FML light uses high illumination white LED's in a small compact enclosure.

- Comprising of a stove enamelled steel base.
- Fitted with clear prismatic diffuser retained by a white bezel.
- $850^{\circ}$  C Hot-wire test, defined by ICEL
- Diffuser is attached by captive screws.
- Rated IP20.
- Complying with the requirements of EN60598-2-22
- Suitable for incorporation into an emergency lighting system complying with BS5266-1:2005 the
- X-FML light is available in white as standard other finishes available
- Opal diffuser option available.
- Switchable maintianed/non maintained as standard.

### **Materials / Finish**

- Comprising of a stove enamelled steel base.
- Fitted with clear prismatic diffuser retained by a white bezel.