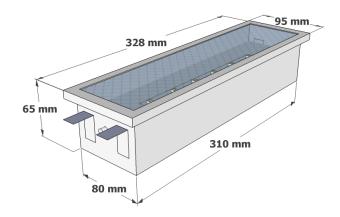

### **Dimensions**

# **Installation Notes**

- Cut out size: 310 x 81mm.
- The gear tray is hinged for ease of installation and is easily removable to allow first fix of the base.