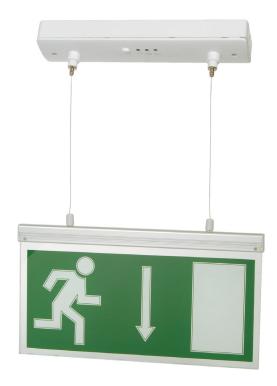

# LED SUSPENDED EXIT SIGN

#### The MPI Light is a decorative, suspended, LED illuminated escape route and direction sign.

- High illumination LEDs in a small compact design.
- Engery- efficient LED emergency exit sign.
- Long life-span LEDs and batteries.
- Complies with the requirements of EN60598-2-22.
- Suitable for incorporation into emergency lighting system complying with BS5266-1:2011.
- IP40 rated.
- Self testing exit sign continuously tests battery voltage and the operation of LED's every 15 days, and every 6 months.
- Diverse mounting options suitable for multiple applications with swivel knuckle connection.
- This luminaire can be operated in maintained or non maintained mode. Factory set to maintained operation but to switch to  $\operatorname{non}$  – maintained after connecting to the mains supply press and hold the test button.
- Other Legend types available.

# **Specification**

- Adjustable drop length
- Long life White LED's
- Manual test button
- Operating temp 0°C to 40°C
- Self Test
- Full drop 640 / 700 mm.
- Recess cutout 272 x 46mm.

#### **Suitable Applications**

- Suitable for escape routes.
- Suitable for incorporation into an emergency lighting system complying with BS5266-1:2011.