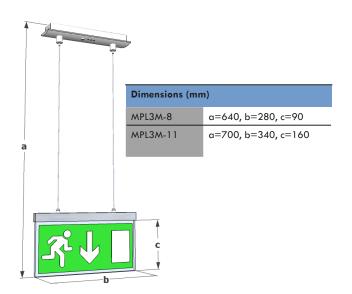

intained mode. Factory set to maintained operation but to switch to  $\operatorname{non}$  – maintained after connecting to the mains supply press and hold the test button.
- Other Legend types available.

# **Specification**

- Adjustable drop length
- Long life White LED's
- Manual test button
- Operating temp 0°C to 40°C
- Self Test
- Full drop 640 / 700 mm.
- Recess cutout 272 x 46mm.











#### **Options**

| Options |                            |  |  |  |  |
|---------|----------------------------|--|--|--|--|
| /SK     | Swivel knuckle connections |  |  |  |  |
| /L      | Arrow Left                 |  |  |  |  |
| /R      | Arrow Right                |  |  |  |  |

Note: All exit signs are arrow down as standard please specify other direction if required

#### **Dimensions**



#### **Viewing Distance**

| Viewing Distances |           |  |  |  |
|-------------------|-----------|--|--|--|
| MPL3M-8           | 18 Metres |  |  |  |
| MPL3M-11          | 30 Metres |  |  |  |

#### **Suitable Applications**

- Suitable for escape routes.
- Suitable for incorporation into an emergency lighting system complying with BS5266-1:2011.





# LED SUSPENDED EXIT SIGN

335 - sales@ringtail.co.uk

# **Technical Specification**

| Model    | Mode       | Lamp     | Battery  | Power<br>Con | Duration | Weight | Output<br>(lumens) | Sign Dimensions<br>(mm) |
|----------|------------|----------|----------|--------------|----------|--------|--------------------|-------------------------|
| MPL3M-8  | Maintained | 12 LED's | 3.6V 1Ah | 6 VA         | 3 Hours  | 980g   | 45