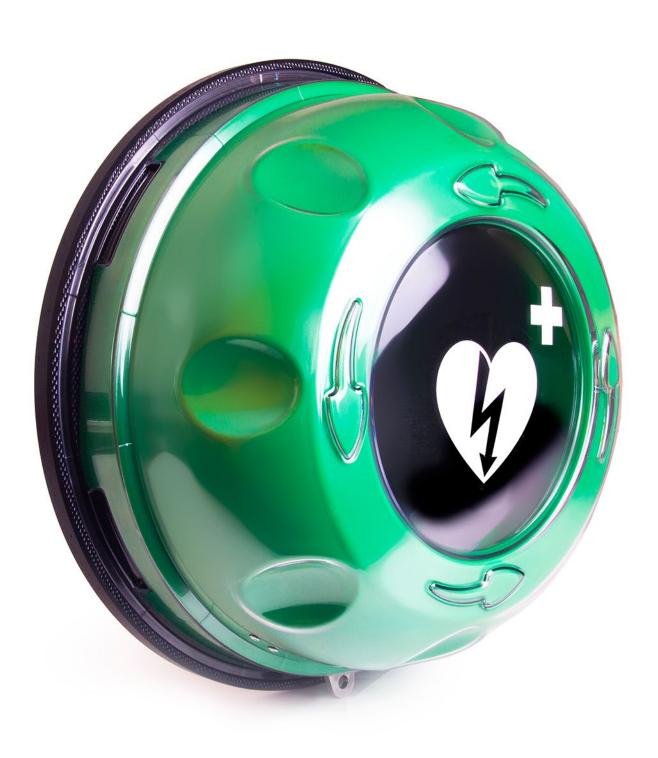

## **ROTAID SOLID PLUS HEAT**PRODUCT SHEET

The Rotaid Solid Plus Heat is an innovative AED wall cabinet that ensures a recognizable and robust storage of your AED device. The characteristic round shape and green colour, make it easy to be found and recognized and comes with a high quality appearance. The large AED logo, positioned in the transparent centre of the cover, leaves no room for interpretation. This is a life saving device.

The cabinet can be opened by an intuitive twist that removes the whole cover. The responder therefore has full access to the AED that hangs via a bracket for a quick and easy grab. The cover is attached to the back plate via a belt and needs no further attention from the responder. A stainless steel hook, attached to the bottom of the cabinet, can hold a seal, tag or other appliance.

The cover, equipped with recesses for an optimal grip and directive arrows, is made from 100% Polycarbonate. With a thickness of 5 millimetres it offers a solid protection and ensures a high grade of water- and dust resistance. Furthermore, the cover is fitted with UV filters, to protect from direct and indirect sunrays. Appearance decay, rust and accumulation of residue are excluded.