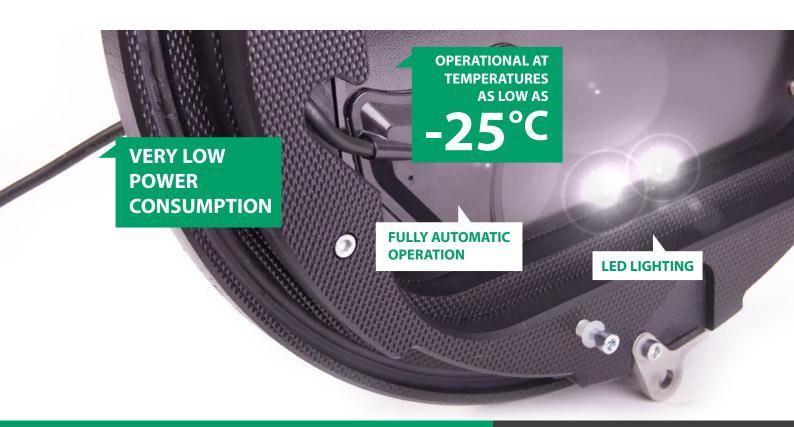

A tailor made heating device maintains an inside temperature of at least 5 Degrees Centigrade even when temperatures drop to -25 Degrees Centigrade. The automatic and gradual operation makes it particularly effective and efficient.