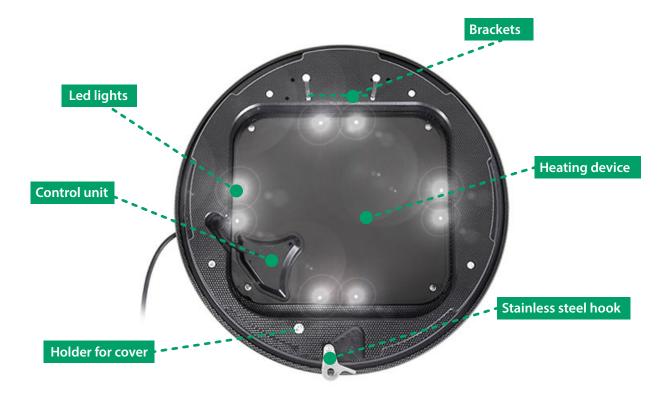

The cabinet can be opened by an intuitive twist that removes the whole cover. The responder therefore has full access to the AED that hangs via a bracket for a quick and easy grab. The cover is attached to the back plate via a belt and needs no further attention from the responder. A stainless steel hook, attached to the bottom of the cabinet, can hold a seal, tag or other appliance.

A tailor made heating device maintains an inside temperature of at least 5 Degrees Centigrade even when temperatures drop to -25 Degrees Centigrade. The automatic and gradual operation makes it particularly effective and efficient.

## TECHNICAL DETAILS

The back plate is made from 100% HDPE plastics and offers space and protection to practically all types of AED devices on the market. An optional audible alarm (90dB) is available.