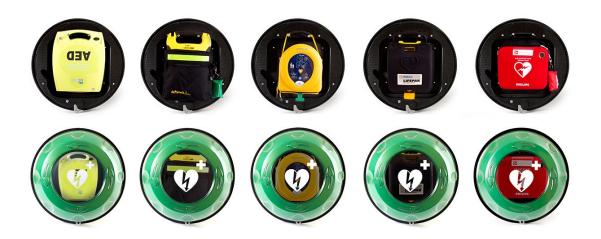

## **ROTAID SOLID PLUS HEAT**PRODUCT SHEET

The Rotaid Solid Plus Heat is an innovative AED wall cabinet that ensures a recognizable and robust storage of your AED device. The characteristic round shape and green colour, make it easy to be found and recognized and comes with a high quality appearance. The large AED logo, positioned in the transparent centre of the cover, leaves no room for interpretation. This is a life saving device.

## TECHNICAL DETAILS

The back plate is made from 100% HDPE plastics and offers space and protection to practically all types of AED devices on the market. An optional audible alarm (90dB) is available.

Compatible with Cardiac Science, Cardiaid, CU Medical, Defibtech, Heartsine, Nihon Kohden, Philips, Physio-Control, Primedic, Progetti, Schiller, Telefunken and Zoll.

**Dimensions** 

Length 48 cm Width 48 cm Depth 18 cm Weight 6,7 kg