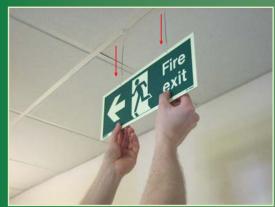

## **Economy Hanging Kit**

In the instance where a frame is not required - an economical fixing solution is available in the form of Zhooks. Suitable for suspending your JALITE safety signs - they offer the option to hang your sign from either a Plastered / flat ceiling, or an office grid ceiling.

Zhooks are ideal for connecting directly to JALITE signs which do not require frames. The perfect way to suspend any JALITE photoluminescent rigid sign is to measure 25% of the sign's over all length in from each side, and make a small drill hole (4mm diameter) 5mm from the top of the sign.

Spring loaded Ceiling hooks allow height adjustment.

Allows for adjustment dependant on environment.