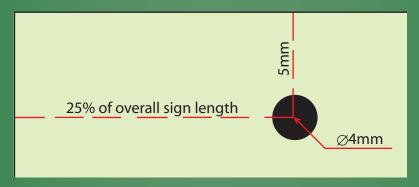

Zhooks are ideal for connecting directly to JALITE signs which do not require frames. The perfect way to suspend any JALITE photoluminescent rigid sign is to measure 25% of the sign's over all length in from each side, and make a small drill hole (4mm diameter) 5mm from the top of the sign.