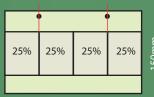

Zhooks are ideal for connecting directly to JALITE signs which do not require frames. The perfect way to suspend any JALITE photoluminescent rigid sign is to measure 25% of the sign's over all length in from each side, and make a small drill hole (4mm diameter) 5mm from the top of the sign.