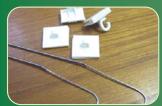

400mm

| Code         | Contents                        |
|--------------|---------------------------------|
| Zhooks/clips | 2 x Spring loaded Hanging wires |
|              | 2 x Adhesive Ceiling clips      |
|              | 2 x Ceiling Grid clips          |

Spring loaded Ceiling hooks allow height adjustment.

Allows for adjustment dependant on environment.