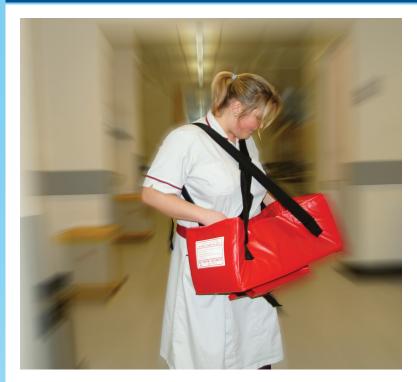

## **Evacuation Cot**

Incubators and cots are cumbersome to transport and virtually impossible to carry downstairs.

The only alternative has been to remove the babies - leaving them vulnerable, or hope that an evacuation down stairs will not become necessary - would you want to rely on hope in an emergency?

- Safe evacuation of premature and new born babies
- Will carry up to 3 babies, depending on size & condition
- Secure storage for a small oxygen cylinder
- Adjustable shoulder straps
- Flexible, strong construction allows easy handling