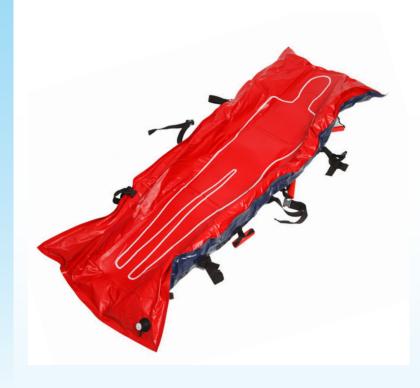

## **Vacuum Mattress**

The Paraid Medical vacuum mattress is a medical device used for the immobilisation of patients, especially in the case of vertebra, pelvis or limb trauma.

The mattress consists of a sealed polymer bag (larger than the human body) that encloses small polystyrene balls. When the mattress is under pressure, the balls are free and mould themselves around the patient, air is pumped out through the valve and the valve closed. The atmospheric pressure presses the balls together and the mattress becomes rigid securing the patient.

- Available in adult and paediatric sizes
- Versatile
- Can be personalised with your logo
- Packs away in to a carry bag
- Supplied with pump
- Fitted with carry handles and patient straps
- Washable
- X-ray translucent