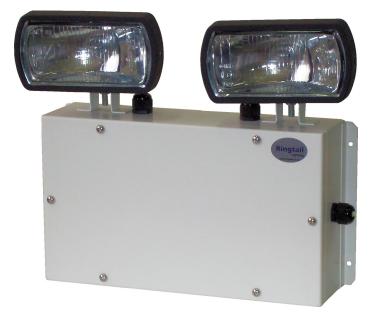

# HIGH OUTPUT TWINSPO

The TSWS range is an architectural twinspot unit suitable for exterior applications and open areas.

- Manufactured in a white robust finished steel enclosure.
- Twin high output tungsten halogen lamps.
- Designed in accordance with the requirements of EN60598-2-22.
- Suitable for incorporation into an emergency lighting system complying with BS5266-1:2011.
- IP65 ingress protection.
- Supplied with hex key screws can be mounted in many orientations due to the battery clamps.
- Optional "delay on feature" adjustable timer function, upon the restoration of power after a mains failure the heads will remain illuminated for a pre set period.
- Available in white, black or a number of alternative finishes including British Standard and RAL colour.

## **Materials / Finish**

- White robust finished steel enclosure.
- Available in white, black or a number of alternative finishes including British Standard and RAL colour.