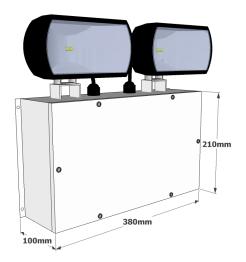

due to the battery clamps.
- Optional "delay on feature" adjustable timer function, upon the restoration of power after a mains failure the heads will remain illuminated for a pre set period.
- Available in white, black or a number of alternative finishes including British Standard and RAL colour.

# **Specification**

- IP65 as Standard
- High Light Output
- Adjustable Heads
- Tungsten Halogen
- 3 Hour Standby Operation
- LED Lamp Monitoring
- Hex key screws











# **Options**

| Options |                                   |
|---------|-----------------------------------|
| /R      | Remote heads                      |
| /T      | Delay on timer                    |
| /DALI   | DALI adressable (1 hour 55W only) |
| /RAL    | RAL Colour finish                 |

#### **Dimensions**



#### **Suitable Applications**

- Designed for use in multiple industrial and architectural applications.
- Ingress protection up to IP65 suitable for interior and exterior
- Suitable for incorporation into an emergency lighting system complying with BS5266-1:2011.



# **Technical Specification**

|            | Model          | Lamp                                      | Power Con | Battery  | Duration | Weight  | Output (lumens) |
|------------|----------------|-------------------------------------------|-----------|----------|----------|---------|-----------------|
| TSWS20NM   | Non Maintained | 2 x 20W Tungsten Halogen                  | 24 W      | 12V 14Ah | 3 Hours  | 10.1 Kg | 2 x 360 Lumens  |
| TSWSP20NM  | Non Maintained | 2 x 20W Polycarbonate<br>Tungsten Halogen | 24 W