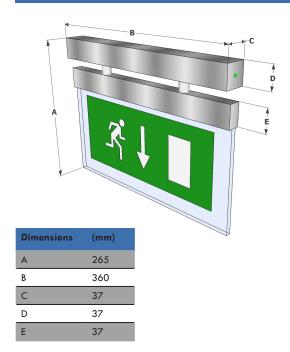

#### **Dimensions**

| Options |              |  |  |
|---------|--------------|--|--|
| /FM     | Flag Mount   |  |  |
| /WM     | Wall Mount   |  |  |
| /L      | Arrow Left   |  |  |
| /R      | Arrow Right  |  |  |
| /W      | White finish |  |  |
| /DALI   | DALI         |  |  |