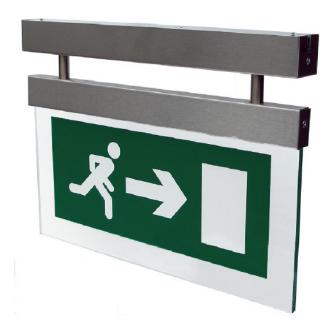

## **DECORATIVE LED EXIT SIGN**

The MPDB3M uses high output white LED light sources, in a small compact shell. The MPDB3M is an excellent energy efficient and attractive alternative to conventional units.