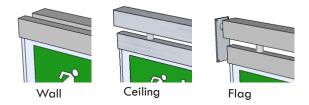

- Manufactured in Satin Chrome finish as standard.
- Compact internal use IP20 rated emergency exit sign.
- Complying with the requirements of EN60598-2-22.
- Suitable for incorporation into an emergency lighting system complying with BS5266-1:2011.
- Available in standard maintained, self-test and DALI addressable options.
- Three different mounting options wall mount, ceiling mount and flag mount.
- Satin Chrome finish and ceiling mount as standard.

### **Installation Notes**

 Ceiling mounted as standard - Wall and flag mounting options available.