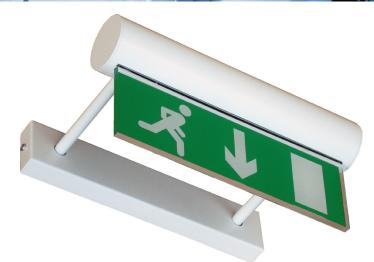

# TUBULAR LED EXIT SIGN

A range of BSEN ISO 7010 legends available.

# This new X-MPTL is a decorative, illuminated escape route and direction sign.

- White zintec steel powder coat enclosure.
- Fitted self-extinguishing legend panel.
- High output LED light source.
- Designed in accordance with the requirements of EN60598-2-22.
- Suitable for incorporation into an emergency lighting system complying with BS5266-1:2011.
- White as standard, Chrome versions available.