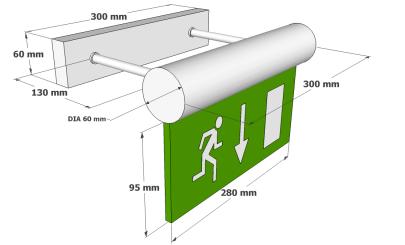

Dimensions

## **Installation Notes**

- Wall mouted as standard Please ensure that all fixings used are adequate to support the 2.9 kg unit.
- Ceiling mounting option available Cut out size: 310 x 81mm, it may be necessary to re-inforce the ceiling with a suitable batten.