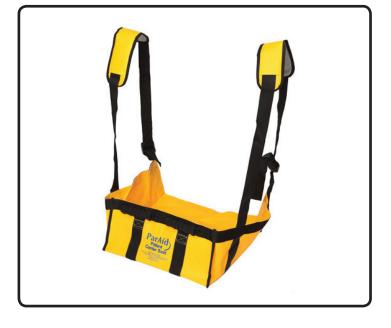

## Patient Carrier Seat

## REF: 1-325

A portable transfer device for lifting incapacitated persons from a wheelchair into or out of an Evac+Chair.

| Dimensions |      |
|------------|------|
| Height     | 43cm |
| Width      | 53cm |
| Depth      | 2cm  |
| Weight     | 2kg  |