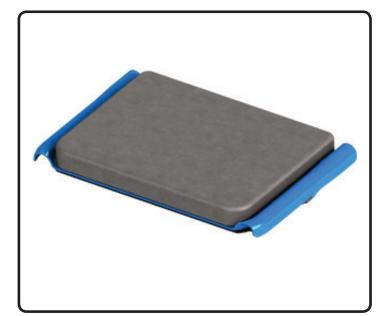

## Accessories & Other Products

A cushioned seat which provides additional comfort and support. The Comfy Seat clips to the seat frame of the Evac+Chair and can be purchased as a retrofit.

| Dimensions |      |
|------------|------|
| Height     | 8cm  |
| Width      | 52cm |
| Depth      | 33cm |
| Weight     | 2kg  |