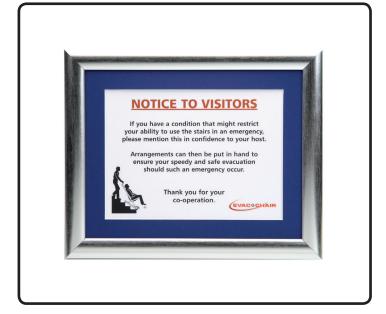

## **Reception Notice**

**REF: 1-314REC** 

A framed notice to visitors reminding them of their responsibilities in an emergency evacuation.

| Dimensions |      |
|------------|------|
| Height     | 25cm |
| Width      | 30cm |
| Depth      | 2cm  |
| Weight     | >1kg |