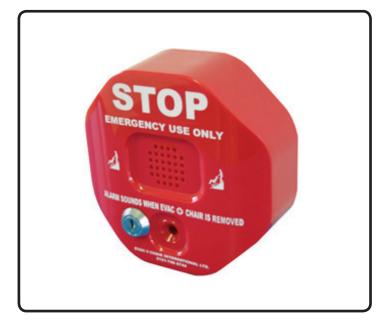

## **Alarm / Anti-Theft Device**

REF: 1-321/S

A battery operated, key-controlled siren which gives out an audible alarm when the Evac+Chair is detached from its housing.

| Dimensions |        |
|------------|--------|
| Height     | 13.5cm |
| Width      | 13.5cm |
| Depth      | 5cm    |
| Weight     | >1kg   |