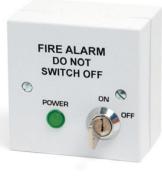

# Secure Mains Voltage Safety Isolator

This product provides a secure method for safely isolating the mains voltage supply to fire systems in accordance with BS 5839: Part 1:2017

The unit is supplied in a complete enclosure, which is a standard single gang format with preformed holes for mounting on a surface or 20 mm conduit box. The unit can be accessed by rectangular surface trunking. Please follow the latest IET electrical wiring practices when installing the product.





CE

#### **Features**

- Both the Live and Neutral supply is switched
- Integral fuse, which cannot be removed without taking the cover off
- The supply can only be isolated by an authorised person, by means of a keylock switch
- The key is removable in both ON/OFF positions
- A Green LED is used to indicate mains present at the switched output
- When in the OFF position the FUSE is disconnected from the supply

#### **Specification**

| Operating Voltage:     | 230 V ac                                 |
|------------------------|------------------------------------------|
| Switch Contact Rating: | Double Pole - 230 V ac, 4 A              |
| Fuse Rating:           | Max - 6 A Fast (20 mm) supplied          |
| Switch Surge Rating:   | 80 A                                     |
| Weight