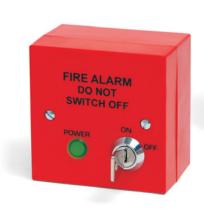

# Secure Mains Voltage Safety Isolator

This product provides a secure method for safely isolating the mains voltage supply to fire systems in accordance with BS 5839: Part 1:2017

The unit is supplied in a complete enclosure, which is a standard single gang format with preformed holes for mounting on a surface or 20 mm conduit box. The unit can be accessed by rectangular surface trunking. Please follow the latest IET electrical wiring practices when installing the product.





CE

#### **Features**

- Both the Live and Neutral supply is switched
- Integral fuse, which cannot be removed without taking the cover off
- The supply can only be isolated by an authorised person, by means of a keylock switch
- The key is removable in both ON/OFF positions
- A Green LED is used to indicate mains present at the switched output
- When in the OFF position the FUSE is disconnected from the supply

#### **Specification**

| Operating Voltage:     | 230 V ac                                 |
|------------------------|------------------------------------------|
| Switch Contact Rating: | Double Pole - 230 V ac, 4 A              |
| Fuse Rating:           | Max - 6 A Fast (20 mm) supplied          |
| Switch Surge Rating:   | 80 A                                     |
| Weig