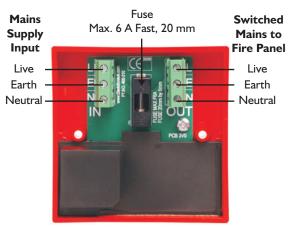

## Installation

#### **Specification**

| Operating Voltage:     | 230 V ac                                 |
|------------------------|------------------------------------------|
| Switch Contact Rating: | Double Pole - 230 V ac, 4 A              |
| Fuse Rating:           | Max - 6 A Fast (20 mm) supplied          |
| Switch Surge Rating:   | 80 A                                     |
| Weight:                | 175 g                                    |
| Enclosure Material:    | RoHS Compliant, FR ABS                   |
| Key Number:            | 901                                      |
| Housing Size:          | Single gang: 86 (h) x 86(w) x 56.5(d) mm |
|                        |                                          |