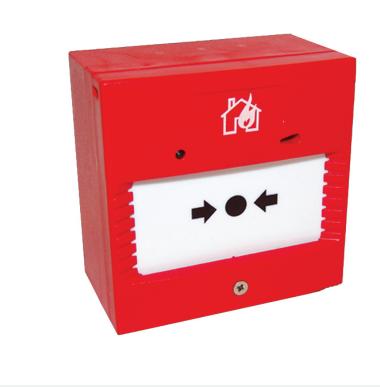

## CHANNEL SAFETY SYSTEMS

This Call Point combines a number of features into one package, simplifying selection and reducing stock variants. Designed to provide the facilities most frequently used, the Universal is the easy answer for the majority of conventional installations.

- PROVEN DESIGN APPROVED AND CERTIFIED TO EN54-11
- SECURE & CONVENIENT CLIP-ON FIT COVER
- USE OF GLASS OR RESETTABLE PLASTIC ELEMENT
- SUPERIOR LED ALARM INDICATION
- BACK BOX
- WP VERSION SUITABLE FOR OUTDOOR USE