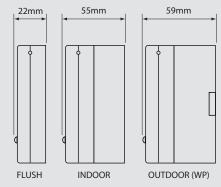

- PROVEN DESIGN APPROVED AND CERTIFIED TO EN54-11
- SECURE & CONVENIENT CLIP-ON FIT COVER
- USE OF GLASS OR RESETTABLE PLASTIC ELEMENT
- SUPERIOR LED ALARM INDICATION
- BACK BOX
- WP VERSION SUITABLE FOR OUTDOOR USE

## Specification

| Voltage      | 9 - 30Vdc                                 |
|--------------|-------------------------------------------|
| Resistors    | 470 / 680                                 |
| Element Type | Glass / Plastic (resettable)              |
| Temperature  | - 10°C to + 55°C<br>- 25°C to + 70°C (WP) |
| Protection   | IP24D IP66 (WP)                           |
| Construction | ABS                                       |
| Weight       | 0.19Kg 0.22Kg (WP)                        |
| Colours      | Red*                                      |