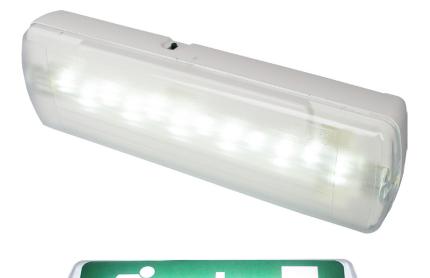

#### The X-GSA is a compact energy efficient LED emergency luminaire.

- Manufactured in a moulded polycarbonate base.
- Fitted with a fresnel diffuser.
- Low profile emergency luminaire suitable for internal environments.
- Cable knockouts provided in the base.
- Complying with the requirements of EN60598-2-22
- Suitable for incorporation into an emergency lighting system complying with BS5266-1:2011.
- Can be equipped with universal legend kit making it suitable for use as an exit sign.
- Duo fitting Can be used in either maintained and nonmaintained operation.

## **Specification**

- **IP20**
- Polycarbonate
- Fresnel Diffuser
- $0^{\circ}\text{C}$  to  $40^{\circ}\text{C}$  operating temperature
- Test switch
- 12 LED's

### **Materials / Finish**

- Manufactured in a moulded polycarbonate base.
- Fitted with a fresnel diffuser.