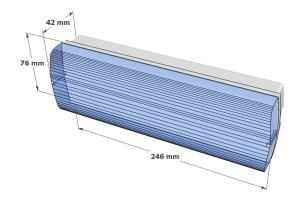

ufactured in a moulded polycarbonate base.
- Fitted with a fresnel diffuser.
- Low profile emergency luminaire suitable for internal environments.
- Cable knockouts provided in the base.
- Complying with the requirements of EN60598-2-22
- Suitable for incorporation into an emergency lighting system complying with BS5266-1:2011.
- Can be equipped with universal legend kit making it suitable for use as an exit sign.
- Duo fitting Can be used in either maintained and nonmaintained operation.

# **Specification**

- **IP20**
- Polycarbonate
- Fresnel Diffuser
- Test switch
- 12 LED's









## **Options**

| Options |                      |
|---------|----------------------|
| ULK/GS  | Universal legend kit |
|         |                      |

BEZ/GS Semi-recessing kit

### **Dimensions**



### **Suitable Applications**

- Suitable for use on escape routes.
- Suitable for incorporation into an emergency lighting system complying with BS5266-1:2011.





# **COMPACT LED BULKHEAD**

www.ringtgil.co.uk - +44 (0) 1772 336335 - sgles@ringtgil.co.ul

# **Technical Specification**

|       | Lamp Type      | Power Con | Battery        | Duration | Weight | Emerg Output |
|-------|----------------|-----------|----------------|----------|--------|--------------|
| X-GSA | 12 White LED's | 3.5W      | 3.6V 1Ah Ni-Cd | 3 Hours  | 0.38Kg | 85 Lumens    |

## **Installation Notes**

- Surface mounted as standard.
- Semi recessing kit available.

### **Materials / Finish**

- Manufactured in a moulded polycarbonate base.
- Fitted with a fresnel diffuser.

## **Catalogue Numbers**

X-GSA