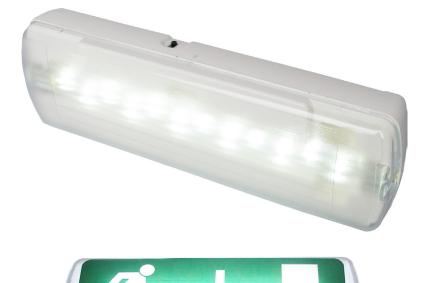

#### The X-GSA is a compact energy efficient LED emergency luminaire.

- Manufactured in a moulded polycarbonate base.
- Fitted with a fresnel diffuser.
- Low profile emergency luminaire suitable for internal environments.
- Cable knockouts provided in the base.
- Complying with the requirements of EN60598-2-22
- Suitable for incorporation into an emergency lighting system complying with BS5266-1:2011.
- Can be equipped with universal legend kit making it suitable for use as an exit sign.
- Duo fitting Can be used in either maintained and nonmaintained operation.

# **Specification**

- **IP20**
- Polycarbonate
- Fresnel Diffuser
- Test switch
- 12 LED's

# **Technical Specification**

|       | Lamp Type      | Power Con | Battery        | Duration | Weight | Emerg Output |
|-------|----------------|-----------|----------------|----------|--------|--------------|
| X-GSA | 12 White LED's | 3.5W      | 3.6V 1Ah Ni-Cd | 3 Hours  | 0.38Kg | 85 Lumens    |