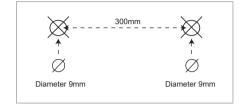

Drill two holes 300mm apart with a 9mm drill bit. Drill into solid wood to a min depth of 90mm.

Screw timber bolts into the holes until 15mm of the neck remains.

Follow main manual operating instructions for use.