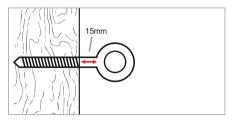

Drill two holes 300mm apart with a 9mm drill bit. Drill into solid wood to a min depth of 90mm.

Screw timber bolts into the holes until 15mm of the neck remains.

Follow main manual operating instructions for use.