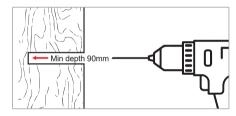

Drill two holes 300mm apart with a 9mm drill bit. Drill into solid wood to a min depth of 90mm.

Screw timber bolts into the holes until 15mm of the neck remains.

Follow main manual operating instructions for use.