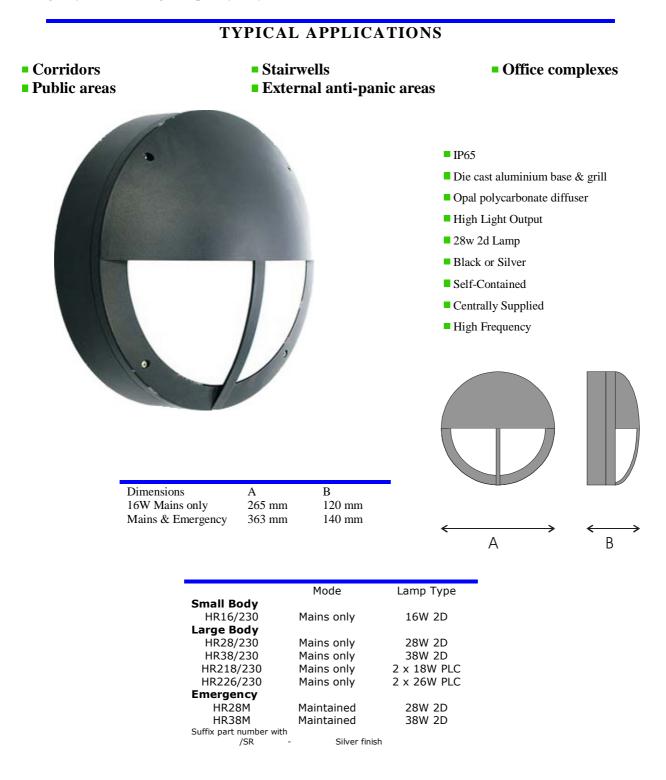

The HR Light is a general purpose, luminaire suitable for exterior environments. Manufactured from a die cast aluminium base and grill with a injection moulded polycarbonate opal diffuser. The diffuser is held in place by captive screws with a silicon rubber gasket to provide the seal. Complying with the requirements of EN60598-2-22 and suitable for incorporation into an emergency lighting system complying with BS5266-1:2005. The HR Light offers an effective solution to combine emergency lighting and mains lighting, or where higher light levels are required, available in black or silver finish. Emergency version is high frequency only.