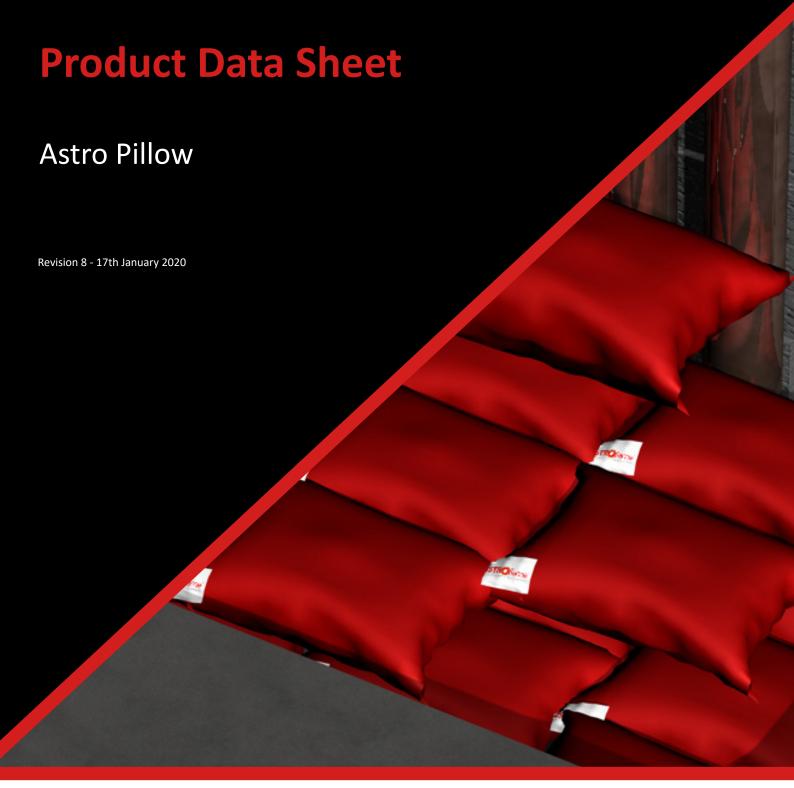

Intumescent Fire Pillows can be used for creating either temporary or permanent fire barriers. The fire pillows are ideal for sealing Cable Trunkings, Small, Medium and Large Cables, Cable Trays, Cable Ladders and Metallic Pipes that penetrate concrete, block, and masonry walls also tested in concrete floors.

Suitable for use in telephone exchanges, rooms and other areas where cable services are frequently modified.