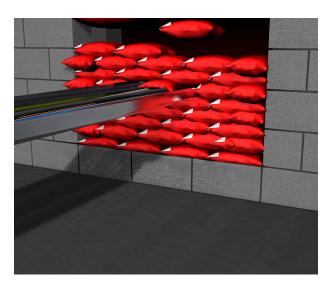

Intumescent Fire Pillows can be used for creating either temporary or permanent fire barriers. The fire pillows are ideal for sealing Cable Trunkings, Small, Medium and Large Cables, Cable Trays, Cable Ladders and Metallic Pipes that penetrate concrete, block, and masonry walls also tested in concrete floors.

Suitable for use in telephone exchanges, rooms and other areas where cable services are frequently modified.