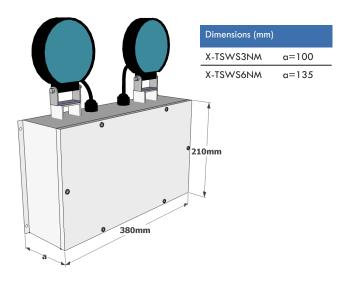

#### **Dimensions**

# **Technical Specification**

|           | Model          | Lamp Type         | Power Con | Battery  | Duration | Weight  | Output      |
|-----------|----------------|-------------------|-----------|----------|----------|---------|-------------|
| X-TSWS3NM | Non-Maintained | 2 x 12W LED Lamps | 24 W      | 12V 14Ah | 3 Hours  | 9.9 Kg  | 1456 Lumens |
| X-TSWS6NM | Non-Maintained | 2 x 12W LED Lamps | 24 W      | 12V 24Ah | 6 Hours  | 12.9 Kg | 1456 Lumens |