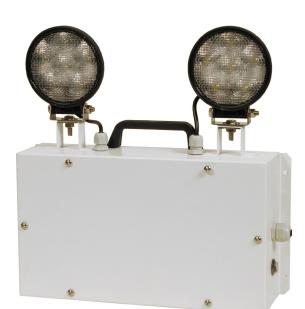

# HIGH OUTPUT TWINSPOT

The X-TSWS range is an architectural twinspot unit suitable for exterior applications and open areas. Utilising LED technology ths twin spot provides high efficiency high beam output for an ultra long duration.

- Manufactured in a white robust finished steel enclosure.
- Twin high output tungsten halogen lamps.
- Designed in accordance with the requirements of EN60598-2-22.
- Suitable for incorporation into an emergency lighting system complying with BS5266-1:2011.
- IP65 ingress protection.
- Supplied with hex key screws can be mounted in many orientations due to the battery clamps.
- Optional "delay on feature" adjustable timer function, upon the restoration of power after a mains failure the heads will remain illuminated for a pre set period.
- Available in white, black or a number of alternative finishes including British Standard and RAL colour.

#### **Materials / Finish**

- White robust finished steel enclosure.
- Twin high output LED light source.
- Available in white, black or a number of alternative finishes including British Standard and RAL colour.