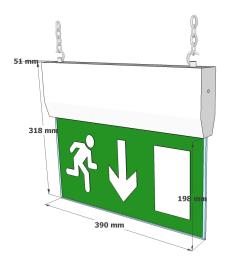

h BS5266-1:2011.
- The MP Light is white as standard and available in alternative finishes including British Standard, RAL colour, black, polished brass, chrome and satin finishes.
- Switchable, Maintained and Non-Maintained versions available.

### **Specification**





- White as standard
- Chrome and Polished Brass options avaliable.











| Options |                          |  |
|---------|--------------------------|--|
| /BR     | Brass finish             |  |
| /CR     | Chrome finish            |  |
| /LR     | Arrow Left / Arrow Right |  |
| /DS     | Double sided legend      |  |
| /ST     | Self test                |  |
| /DALI   | DALI                     |  |

Note: All exit signs are arrow down as standard please specify other direction if required

### **Dimensions**



### **Viewing Distance**

Viewing Distances 37 Metres

### **Suitable Applications**

- Suitable for use in Shopping centres, Hotels, Commerical Offices,
- Suitable for incorporation into an emergency lighting system complying with BS5266-1:2011.



# 8 WATT CHAIN SUSPENDED EXIT SIGN

336335 - sales@ringtail.co.uk

# **Technical Specification**

|        | Model                                                  | Lamp Type | Power Con | Battery  | Duration | Weight  | Emerg Output |
|--------|--------------------------------------------------------|-----------|-----------|----------|----------|---------|--------------|
| MP8NM  | Non Maintained                                         | 8W T5     | 8 W       | 2.4V 4Ah | 3 Hours  | 3.03 Kg | 100 Lumes    |
| MP8M   | Maintained