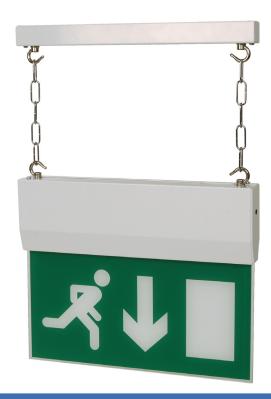

# WATT CHAIN SUSPENDED EXIT SIGN

#### The MP Light is a decorative, chain suspended, edge-illuminated escape route and direction sign.

- Manufactured with a white finished base and suspended gear enclosure.
- Designed for chain suspension chrome chain provided.
- Designed in accordance with requirements of EN60598-2-22.
- Suitable for incorporation into emergency lighting system complying with BS5266-1:2011.
- The MP Light is white as standard and available in alternative finishes including British Standard, RAL colour, black, polished brass, chrome and satin finishes.
- Switchable, Maintained and Non-Maintained versions available.

### **Installation Notes**

Celing mounted chain suspended unit.

### **Materials / Finish**

- Base white finish as standard.
- Chrome chain.
- Available in alternative finishes including British Standard, RAL colour, black, polished brass, chrome and satin finishes.