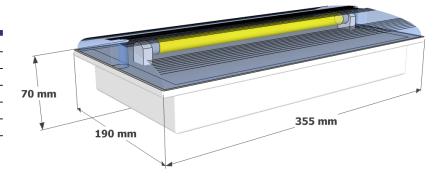

## **8 WATT CURVED LOW PROFILE BULKHEAD**

The TPX Light is an attractive, low profile, versatile emergency luminaire for interior and sheltered exterior environments.

Comprising a moulded, polycarbonate base and fitted with a clear flame retardant diffuser, the TPX Light is designed for use on escape routes.

The diffuser is screw fixed to the base to provide a seal to IP55. The gear tray is easily removable to allow first fix of the base. Cable knockouts are provided in the ends and a BESA entry in the base. The TPX Light complies with the requirements of EN60598-2-22 and is suitable for incorporation into an emergency lighting system complying with BS5266-1:2011. White with a clear fresnel diffuser as standard. Switchable, Maintained and Non-Maintained versions available.