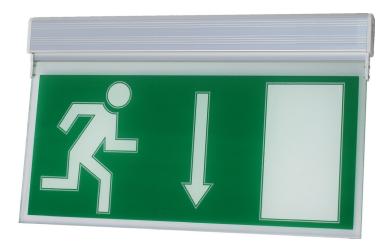

# SELF - TEST LED EXIT SIGN

This LED exit sign uses high illumination white LED's, in an attractive extruded aluminium housing.

- Manufactured in aluminium with a self-extinguishing legend panel.
- Rated up to IP40.
- Complies with the requirements of EN60598-2-22.
- Suitable for incorporation into an emergency lighting system.
- Multiple mounting options.
- Self testing exit sign continuously tests battery voltage and the operation of LED's every 15 days, and every 6 months.
- This is an attractive alternative to a standard suspended or recessed exit sign.

# **Options**

| Options |             |  |
|---------|-------------|--|
| /L      | Arrow Left  |  |
| /R      | Arrow Right |  |

Note: All exit signs are arrow down as standard please specify other direction if required