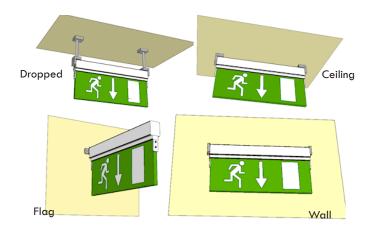

# **Installation Notes**

 Unit can be installed in multiple mounting positions - please see below.