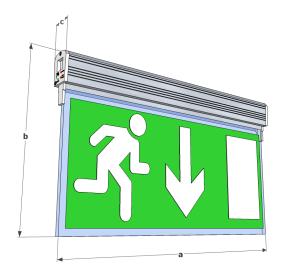

#### **Dimensions**

| Dimensions (mm) |                             |  |
|-----------------|-----------------------------|--|
| MPS3L/ST-24     | α=290, b=1 <i>55</i> , c=38 |  |
| MPS3L/ST-34     | α=350, b=225, c=38          |  |
| MPS3L/ST-44     | a=450, b=275, c=38          |  |