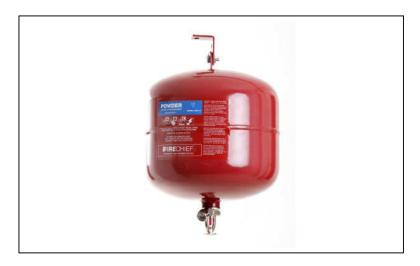

## Product Code: APS6, APS10, APS12

(APS10 shown)

The Firechief range is widely recognised and trusted by resellers and end-users alike. In the 12 years that Firechiefextinguishers have been established in the UK fire market, they have become synonymous with quality and reliability.

- Stored Pressure
- Fixing Brackets included
- 68°C red bulb
- Pressure gauge for easy checking
- Ideal for use in enclosed areas such as engine rooms
- Slimline versions available for 1 and 2kg units only