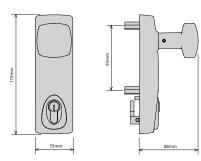

SED990/KNC/SE

SED900/LEC/SE

#### **Finishes**

SE Powder coated silver (as standard)
SC Satin Chrome plated (knob version only)