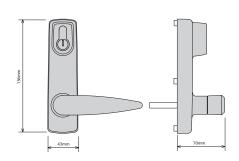

SED990/KNC/SE

SED900/LEC/SE

#### **Finishes**

SE Powder coated silver (as standard)
SC Satin Chrome plated (knob version only)