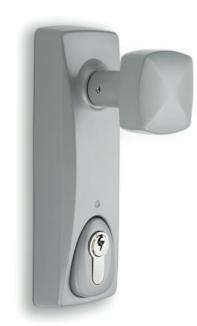

#### **Outside Access Devices**

Providing external access to doors fitted with Panic and Emergency Exit hardware:

- Suitable for use with SED991, SED992, SED993 and SED994 push bar and push pad exit hardware
- Available knob or lever operated
- Bolt through fixing from the inside for timber and metal doors up to 54mm thick
- Easily handed on site for left or right hand applications
- Tested for use on Fire Doors to EN1634-1
- Available with or without cylinder
- Cylinder supplied is 40mm Euro profile single cylinder SEU402 in polished nickel finish (can be supplied as part of a full master key suite if desired. Please contact us for further information)
- Lever option has key retention to ensure OAD is always secure

SED990/KNC/SE

SED900/LEC/SE

#### Outside access device - Selector

RH application shown

| Product ref:  | Description                                               | Fire performance with OAD Timber Doors Steel Doors |             |
|---------------|-----------------------------------------------------------|----------------------------------------------------|-------------|
| Froduct rei.  | Description                                               | Timber Doors                                       | Steel Doors |
| SED900/SE/LE  | Outside access device with lever operation - no cylinder  | 1hr                                                | TBC         |
| SED900/SE/LEC | Outside access device with lever operation - c/w cylinder | 1hr                                                | TBC         |
| SED990/SE/KN  | Outside access device with knob operation - no cylinder   | 1hr                                                | TBC         |
| SED990/SE/KNC | Outside access device with knob operation - c/w cylinder  | 1hr                                                | TBC         |
|               |                                                           |                                                    |             |
|               |                                                           |                                                    |             |