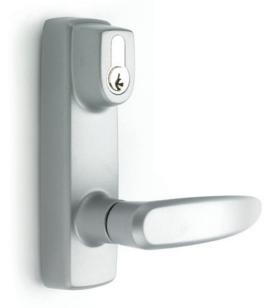

#### **Outside Access Devices**

Providing external access to doors fitted with Panic and Emergency Exit hardware:

- Suitable for use with SED991, SED992, SED993 and SED994 push bar and push pad exit hardware
- Available knob or lever operated
- Bolt through fixing from the inside for timber and metal doors up to 54mm thick
- Easily handed on site for left or right hand applications
- Tested for use on Fire Doors to EN1634-1
- Available with or without cylinder
- Cylinder supplied is 40mm Euro profile single cylinder SEU402 in polished nickel finish (can be supplied as part of a full master key suite if desired. Please contact us for further information)
- Lever option has key retention to ensure OAD is always secure

SED990/KNC/SE

SED900/LEC/SE

#### Outside access device - Selector

RH application shown

| Product ref:  | Description                                               | Fire performance with OAD Timber Doors Steel Doors |             |
|---------------|-----------------------------------------------------------|----------------------------------------------------|-------------|
| Froduct rei.  | Description                                               | Timber Doors                                       | Steel Doors |
| SED900/SE/LE  | Outside access device with lever operation - no cylinder  | 1hr                                                | TBC         |
| SED900/SE/LEC | Outside access device with lever operation - c/w cylinder | 1hr                                                | TBC         |
| SED990/SE/KN  | Outside access device with knob operation - no cylinder   | 1hr                                                | TBC         |
| SED990/SE/KNC | Outside access device with knob operation - c/w cylinder  | 1hr                                                | TBC         |
|               |                                                           |                                                    |             |
|               |                                                           |                                                    |             |