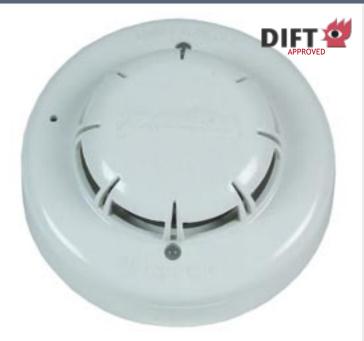

## FEOE2000 Fyreye-Extra Conventional Optical Smoke Detector

The Fyreye "Extra" range of conventional detectors have an extra LED to improve detector identification in an alarm condition. The 2 LEDs allow an alarm to be observed from all angles.

The Detector uses a pulsing IR LED & Photodiode to detect IR scatter caused by smoke entering the chamber

The detector will work with most modern fire alarm control panels, and comes supplied with a locking grub screw to prevent unauthorised head removal.

The FEOE2000 is particularly suitable for detecting optically dense smoke, involving materials such as soft furnishings, PVC, plastic, foam, and all similar materials which produce small visible particles (0.5 to 10  $\mu$ m)