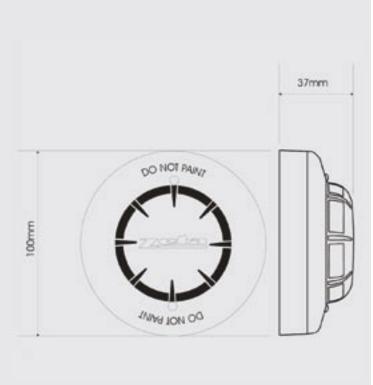

| MODEL                               | FEOE2000                                          |
|-------------------------------------|---------------------------------------------------|
| PART NO                             | 80-022                                            |
| DETECTOR CLASS                      | Optical Smoke                                     |
| DESIGN STANDARD                     | EN54 Pt 7                                         |
| APPROVAL                            | DIFT                                              |
| OPERATING VOLTAGE                   | 9-33V DC                                          |
| QUIESCENT CURRENT                   | 65μΑ                                              |
| ALARM CURRENT @ 24V DC              | 53mA MAX                                          |
| OPERATING TEMPERATURE               | -10°C to +50°C                                    |
| MINIMUM CONTINUOUS TEMP.            | 0°C                                               |
| MAX. HUMIDITY                       | 95% RH Non Condensing                             |
| ALARM CONDITION                     | 2.4% Obscuration per metre                        |
| COMPATIBLE BASES                    | FE-SB Sounder Base<br>FE-SFB Sounder Flasher Base |
| COVERAGE                            | 100m²                                             |
| IP PROTECTION RATING                | IP 43                                             |
| START-UP TIME                       | 10 Seconds                                        |
| SIZE, DIAMETER x HEIGHT (WITH BASE) | 100 x 37 mm (101 x 53 mm)                         |
| WEIGHT (WITH BASE)                  | 95g (153g)                                        |