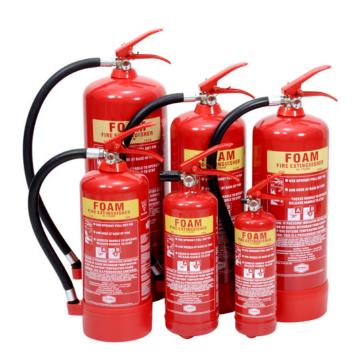

## Foam

Foam extinguishers are primarily designed for use on flammable liquid fires but can also be used on solid combustibles. The smaller units are ideal for inside the home or in cars and transport vehicles while the larger units are more often used in offices, shops, warehouses and factories. Our Foam range includes a 6L high performance version with an improved fire rating.

## **Key Benefits**

- 5 year warranty
- Unlike some of our competitors, we use a UK manufactured foam which includes special corrosion resistance inhibitors.
- All except 1L version have passed the 35kv electrical conductivity test
- 6L version available in standard and high performance
- 6L and 9L versions are Marine Equipment Directive Approved