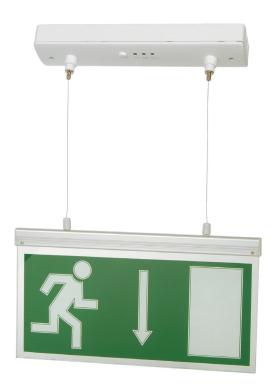

# LED SUSPENDED EXIT SIGN

#### The MPI Light is a decorative, suspended, LED illuminated escape route and direction sign.

- High illumination LEDs in a small compact design.
- Designed in accordance with the requirements of EN60598-
- Suitable for incorporation into emergency lighting system complying with BS5266-1:2011.
- IP40 rated.
- Self testing exit sign continuously tests battery voltage and the operation of LED's.
- Diverse mounting options suitable for multiple applications with swivel knuckle connection.
- This luminaire can be operated in maintained or non maintained mode. Factory set to maintained operation but to switch to non - maintained after connecting to the mains supply press and hold the test button.
- Other Legend types available.

## **Specification**

- Adjustable drop length
- White LED's light source
- Manual test button
- Operating temp 0°C to 40°C
- Self Test
- Full drop 640 / 700 mm.
- Recess cutout 272 x 46mm.

# **Options**

| Options |                            |  |
|---------|----------------------------|--|
| /SK     | Swivel knuckle connections |  |
| /LR     | Arrow Left / Arrow Right   |  |
| /UD     | Arrow Up / Arrow Down      |  |

Note: All exit signs are arrow down as standard please specify other direction if required