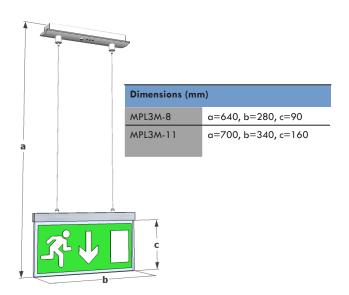

#### **Dimensions**

# **Technical Specification**

| Model    | Mode       | Lamp     | Battery  | Power<br>Con | Duration | Weight | Output<br>(lumens) | Sign Dimensions<br>(mm) |
|----------|------------|----------|----------|--------------|----------|--------|--------------------|-------------------------|
| MPL3M-8  | Maintained | 12 LED's | 3.6V 1Ah | 6 VA         | 3 Hours  | 980g   | 45                 | 280 x 90                |
| MPL3M-11 | Maintained | 15 LED's | 3.6V 1Ah | 6.5 VA       | 3 Hours  | 1.15Kg | 55                 | 340 x 170               |