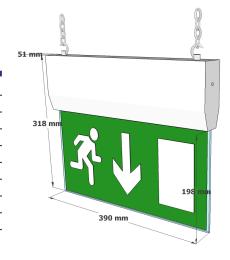

Viewing Distances 37 Metres

|            | Mode                                                   | Lamp Type | Power Con | Battery  | Duration | Weight  |
|------------|--------------------------------------------------------|-----------|-----------|----------|----------|---------|
| MP8NM      | Non Maintained                                         | 8W T5     | 8 W       | 2.4V 4Ah | 3 Hours  | 3.03 Kg |
| MP8M       | Maintained                                             | 8W T5     | 20 W      | 2.4V 4Ah | 3 Hours  | 3.20 Kg |
| MP8/SL     | ACDC Slave. * suffix voltage required with 24, 50, 110 |           |           |          |          |         |
| MP8/230/HF | Mains / Static inverter                                |           |           |          |          |         |

Note: All exit signs are arrow down as standard please specify other direction if required

- IP20 (Interior Use)
- Elegant Sign
- Ceiling or Wall Mounted
- White as standard
- Chrome and Polished Brass