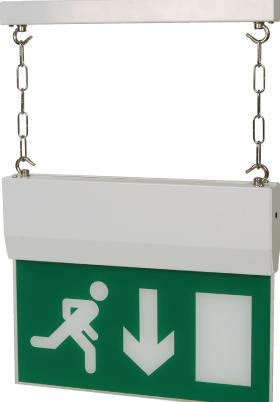

## **8 WATT CHAIN SUSPENDED EXIT SIGN**

The MP Light is a decorative, chain suspended, edge-illuminated escape route and direction sign.

Comprising a white finished base and suspended gear enclosure, the MP Light is fitted with a clear legend panel. The unit is designed for chain suspension and a chrome effect chain is provided. Cable entry is by a BESA entry in the base. The MP Light complies with the requirements of EN60598-2-22 and is suitable for incorporation into an emergency lighting system complying with BS5266-1:2011. The MP Light is white as standard and is also available in alternative finishes including British Standard, RAL colour, black, polished brass, chrome and satin finishes. Switchable, Maintained and Non-Maintained versions available.

Note: All exit signs are arrow down as standard please specify other direction if required

- IP20 (Interior Use)
- Elegant Sign
- Ceiling or Wall Mounted
- White as standard
- Chrome and Polished Brass